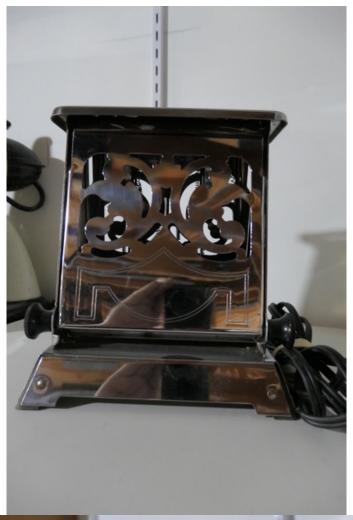

Page 39 #29-(not in bin)-2 old toasters (the kind the sides go up and down)

Page 40 Bin 30-kitchen serving items-Corelle bowls, plates, assorted salt and pepper shakers, 3 old restaurant sugar containers, small cake tier (silver), straw dispensers with straws, 2 green thermos, bell, egg timer, egg cup, napkin basket, 2 old cups

## Bin 29 - 2 Old Toasters

Bin 30 - Kitchen Serving Items