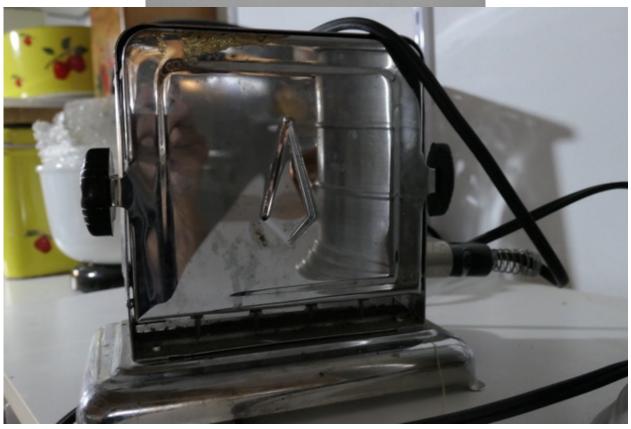

Page 39 #29-(not in bin)-2 old toasters (the kind the sides go up and down)

Page 40 Bin 30-kitchen serving items-Corelle bowls, plates, assorted salt and pepper shakers, 3 old restaurant sugar containers, small cake tier (silver), straw dispensers with straws, 2 green thermos, bell, egg timer, egg cup, napkin basket, 2 old cups

## Bin 29 - 2 Old Toasters

Bin 30 - Kitchen Serving Items