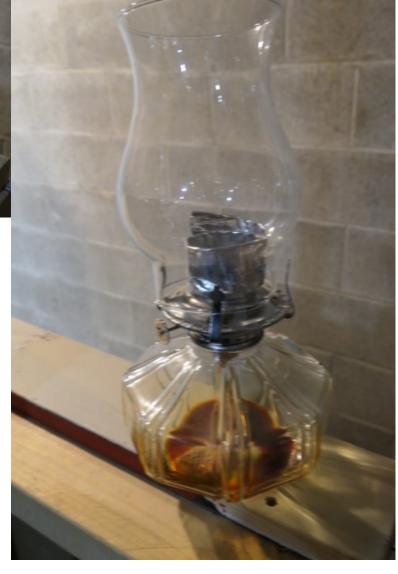

Page 18 Bin 14-Glass Hurricane Lamp (old)

Page 19 Bin 15-Cloth bags (variety)

Page 19 Bin 16-Feather Dusters-black and white (5), blue, pink, dark pink, green

Page 20 Bin 17-Handmade old cameras (2)-the kind that the flash pops

### Bin 14 - Glass Hurricane

Bin 15 - Cloth Bags

Bin 16 - Feather Dusters