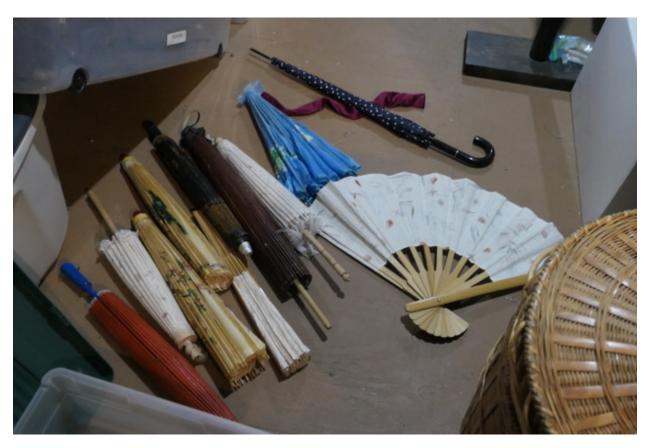

hanging noose, 2 slingshots, small caveman club, thin whip, fireplace stoker, 3 black clubs (2 in really good condition)

Page 112 Bin 65-Japanese umbrellas (7), polka dot white and blue umbrella, large red umbrella, 2 large fans

# Bin 65 Japanese Umbrellas