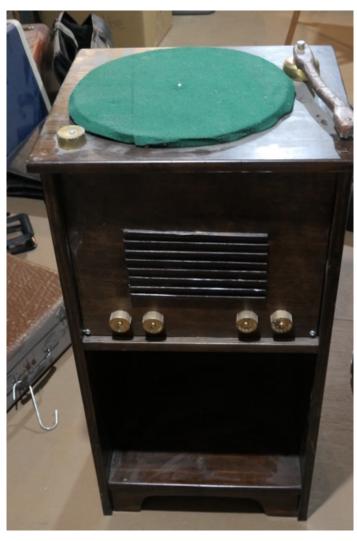

#### Page 147-165 Half Wall Side

-handmade 1960's tv set, handmade record player cabinet, tripod with rotating base, 2 extra large Japanese fans (red), many suitcases, bags, large trunk, 2 trunks, table, handmade fireplace with metal curtain in front of fireplace, stool with yellow cushion and wooden legs, 2 medieval lion wall decorations, 2 wooden chairs with green cushions, 3 wooden chairs with cream coloured seats, small library, Mrs. Ducklings Bakery store board, 4 matching rifles (in frame of stairs), 2 matching rifles (in frame of stairs), wooden ironing board, handmade 1940's tall microphone (on the air), cloth and black wire room divider, brass coat rack, wooden coat rack with only one hook, lecturn, tall black light standard, grey pedestal (like Roman architecture), old heavy pitchfork (missing one rung), 2 trunks, top truck filled with mirrors, pictures for walls