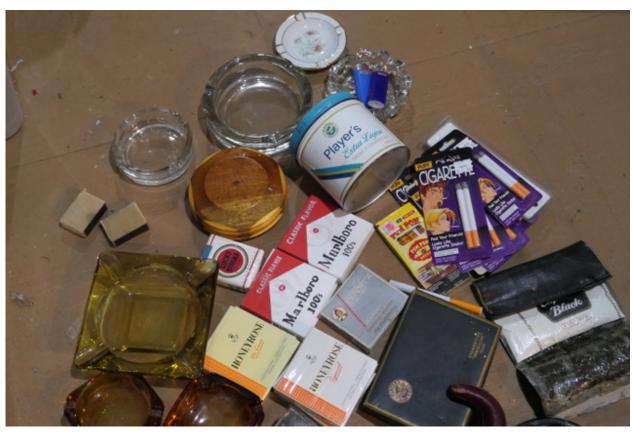

Bin 2-Burlap Bags (3 small, 4 large potato sacks, 1 royal mailbag)

Bin 3-Burlap Material (4 large pieces)

Page 10 Bin 4-Sunglasses (5), Binoculars, Opera Glasses, Magnifying Glass

Page 11 Bin 5-Smoking-pipes (2), all sorts of cigarette boxes, Players metal cigarette holder, 1970's ash trays, Players tin for tobacco, prop cigs that light up

## Bin 5 Smoking

Bin 6 - Baby Doll, Bus Stop Sign