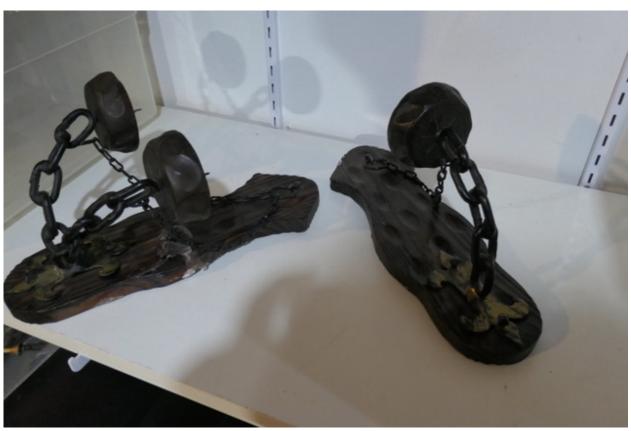

#### Bin 17 - Handmade Old Cameras



### Bin 18 - Handmade Old Cameras Accordion Like



# Bin 19 - Lampshades





Bin 20 - Coloured Glass Items





Bin 21 - Canada Day Sashes, Flags





## Bin 22 - Sewing Boxes





# Bin 22 - Sewing Boxes





# Bin 23 - Brass Jug



























### Bin 26 - Assorted Tins





## Bin 27 - Cake Tin, Bread Box





#### Bin 27 - Canisters





# Bin 28 - Old Mixing Bowls & Mixer



## Bin 29 - 2 Old Toasters





Bin 30 - Kitchen Serving Items





## Bin 31 - Kitchen Utensils





#### Bin 31 - Kitchen Utensils





## Bin 32 - Wash Bucket, Old Kettle





# Bin 32 - Frying Pans , Old Pots



## Bin 33 - Coffee Pots, Tea Pots





# Bin 34 - Wall Lights



Bin 34 - Wall Lights





# Bin 34 - Wall Lights





# Bin 34 - Wall Lights





# Bin 35 - Wall Lights





# Bin 35 - Wall Lights





# Bin 35 - Wall Lights



# Bin 36 - Christmas Lights in bin, Wooden Box on top of bin





# Bin 36 - Christmas Lights in bin, Wooden Box on top of bin



#### Bin 37 Old Wall Phone



#### Bin 38 1970's Video Camera



## Bin 39 Old Record Player



Bin 40 Old Records



#### Bin 41 Saks & Macey's Shopping Bags

























## Bin 43 Old Radio, Clocks





# Bin 43 Old Radio, Clocks



Bin 44 Record Player, Mantle Clock





### # 45 Sewing Machine in Wooden Case #46 Old Typewriters



Bin 47 Old Record Player, Old Wall Clock



Bin 47 Old Record Player, Old Wall Clock



#48 Old Adding Machine



## #49 Old Irons



Bin 50 Trays



# Bin 50 Trays





# Bin 50 Trays



Box 51 Platters with Food



#### Box 51 Platters