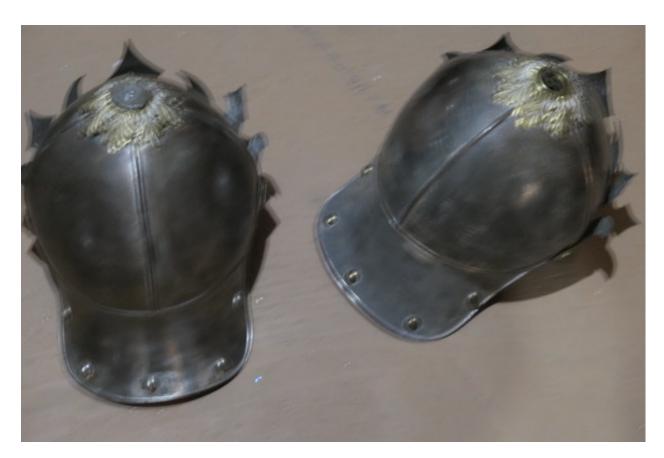

Page 113-116 Bin 66-Medieval Shields, Armor-8 shields, 1 plastic hat with horns, 6 black handmade head strap coverings, 2 small chest plastic chest plates

Page 113-116 Bin 67-Medieval and Hats-one heavy gold plate shield, 2 sets of chin pads (set of brown leather/silver metal leg pads, black with gold flecks leg pads, big black belt with silver decor, 2 Roman hats, 2 silver hats, miner's hat, old army helmet, 5 small chest plates, rubber blue kid chest plate, gold buckle, eye patch with pirate on it. 2 over the shoulder chain metal decor, small wall hanging