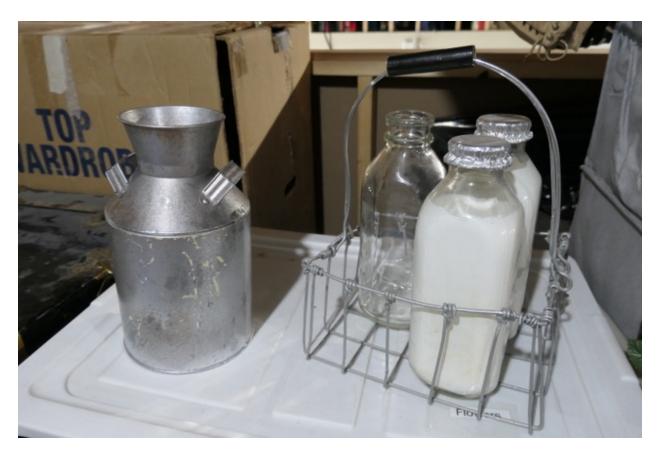

### Bin 71 Milk Containers, Wire Egg Basket, Covered Gold Dish

## Bin 71 Milk Containers, Wire Egg Basket, Covered Gold Dish