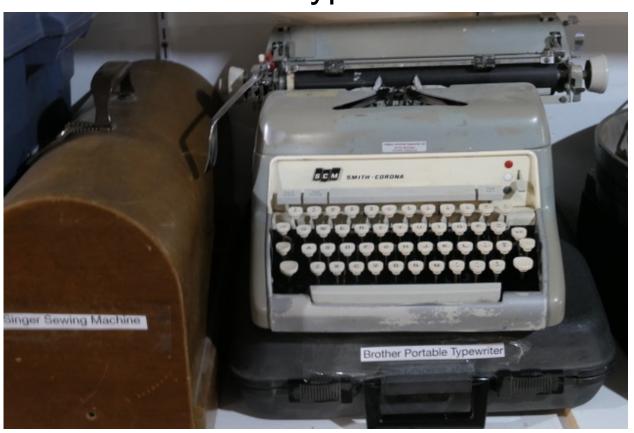

Page 58-62Bin 42-Old Books

Page 63/64 Bin 43-clocks (on top-old radio)

Page 65 Bin 44-record player, mantle clock

Page 66 #45-Singer sewing machine in wooden case

**Page 66** #46-Smith Corona Typewriter from 1960's, Portable Brother Typewriter in case

### # 45 Sewing Machine in Wooden Case #46 Old Typewriters

Bin 47 Old Record Player, Old Wall Clock

Bin 47 Old Record Player, Old Wall Clock

#48 Old Adding Machine