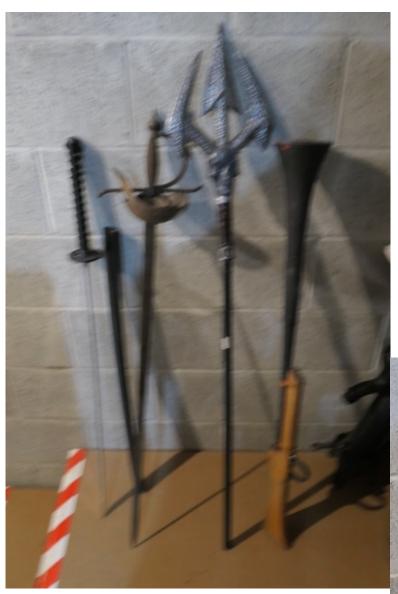

Page 107-111 Bin 64-Weaponry-6 handmade light short swords with handles (more in the barrel), 4 long blade metal swords (more in the barrel), 5 plastic swords (1 long, 4 short), 3 plastic scythe like curved swords, gold sparkly hand gun, western hand gun, 2 old flint like gun from dueling days, small old flint gun, 8 handguns of various types, real scythe, very large plastic knife, hook, 5 daggers, 4 small plastic axes, small tomahawk, wooden axe,

hanging noose, 2 slingshots, small caveman club, thin whip, fireplace stoker, 3 black clubs (2 in really good condition)

Page 112 Bin 65-Japanese umbrellas (7), polka dot white and blue umbrella, large red umbrella, 2 large fans

# Bin 64 - Weaponry

## Bin 64 - Weaponry