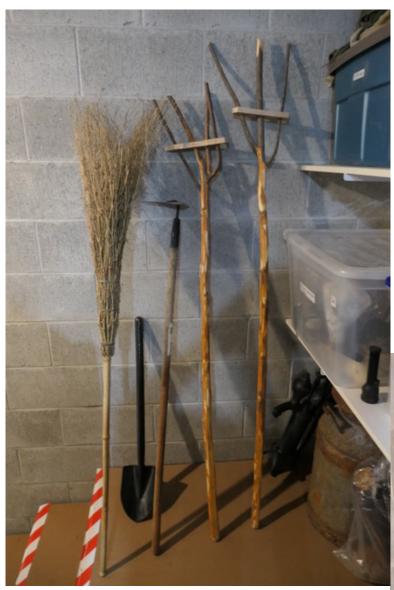

#### Page 184-196 Big Barrel

4 handmade pick axes, 2 standards with 'gemstones', 2 Union Jack flags, small bow and arrows, horsewhip, wooden club, 4 tall swords (more in weaponry bin), 5 small handmade swords, 3 musket guns, 5 canes, old digging tool (heavy), 2 wooden baseball bats, 4 straw brooms, 2 clubs (more in weaponry bin), 3 black plastic shovels, a scythe, wood rake with large prongs, 3 wood rakes, plastic double axe, 2 boat oars, fishing rod, fishing net, 2 very large straw hand-held fans, 9 bamboo sticks, plastic spear, spade with long handle, 2 brown flags, a red flag, 2 sticks with black banners