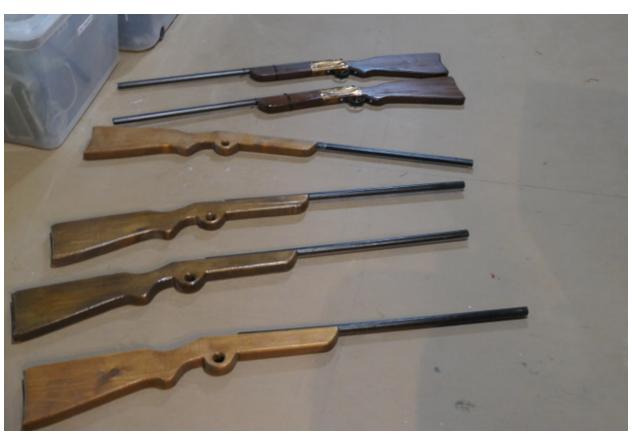

#### Page 147-165 Half Wall Side

-handmade 1960's tv set, handmade record player cabinet, tripod with rotating base, 2 extra large Japanese fans (red), many suitcases, bags, large trunk, 2 trunks, table, handmade fireplace with metal curtain in front of fireplace, stool with yellow cushion and wooden legs, 2 medieval lion wall decorations, 2 wooden chairs with green cushions, 3 wooden chairs with cream coloured seats, small library, Mrs. Ducklings Bakery store board, 4 matching rifles (in frame of stairs), 2 matching rifles (in frame of stairs), wooden ironing board, handmade 1940's tall microphone (on the air), cloth and black wire room divider, brass coat rack, wooden coat rack with only one hook, lecturn, tall black light standard, grey pedestal (like Roman architecture), old heavy pitchfork (missing one rung), 2 trunks, top truck filled with mirrors, pictures for walls