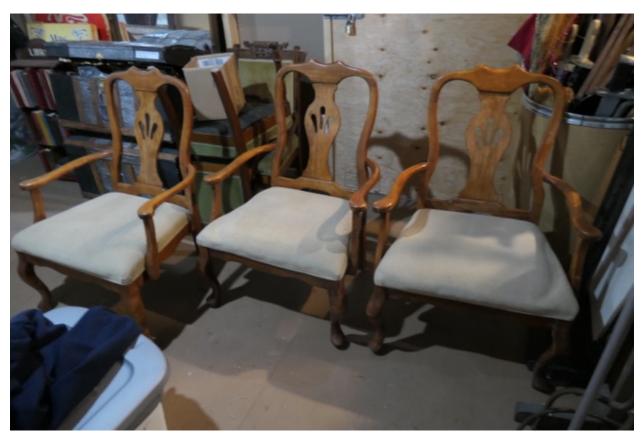

#### Page 147-165 Half Wall Side

-handmade 1960's tv set, handmade record player cabinet, tripod with rotating base, 2 extra large Japanese fans (red), many suitcases, bags, large trunk, 2 trunks, table, handmade fireplace with metal curtain in front of fireplace, stool with yellow cushion and wooden legs, 2 medieval lion wall decorations, 2 wooden chairs with green cushions, 3 wooden chairs with cream coloured seats, small library, Mrs. Ducklings Bakery store board, 4 matching rifles (in frame of stairs), 2 matching rifles (in frame of stairs), wooden ironing board, handmade 1940's tall microphone (on the air), cloth and black wire room divider, brass coat rack, wooden coat rack with only one hook, lecturn, tall black light standard, grey pedestal (like Roman architecture), old heavy pitchfork (missing one rung), 2 trunks, top truck filled with mirrors, pictures for walls