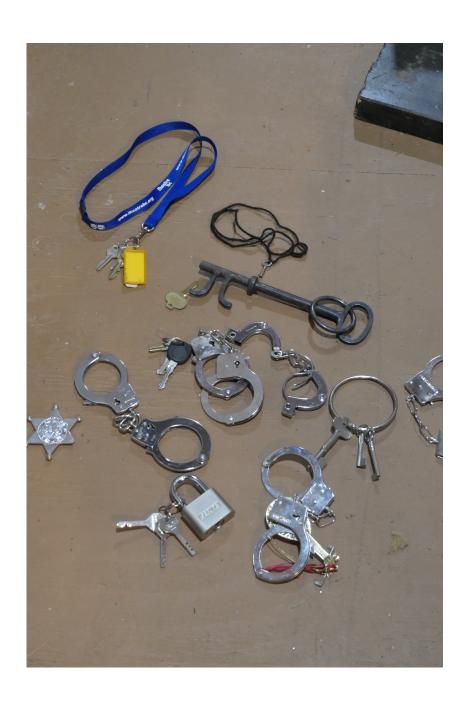

Page 14 Bin 9-Keys, Handcuffs-ring of old keys, very large dungeon key, set of car keys, sheriff's star, lock with keys, handcuffs (4)

Page 15 Bin 10-Medical Supplies-stethoscopes (3), old ear otoscope, old blood pressure monitor, plastic eye patches (2), stopwatch on a chain, old watch face, old metal urinal, handmade doughnut ring, oxygen mask

# Bin 9 - Keys