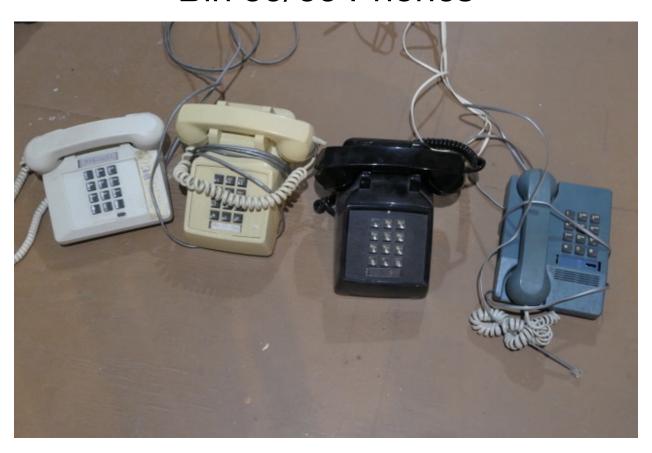

Page 79-92 Bin 56-Fruits and vegetables bin (another smaller bin on shelf above it)

Page 93 Bin 57-Quilts, Pillow

Page 94 Bin 58-Telescopes

Page 95-100 Bin 59-Phones

Page 95-100 Bin 60-Phones

Page 101 #61-2 large old hair dryers, 1 small hairdryer in case (from 70's)