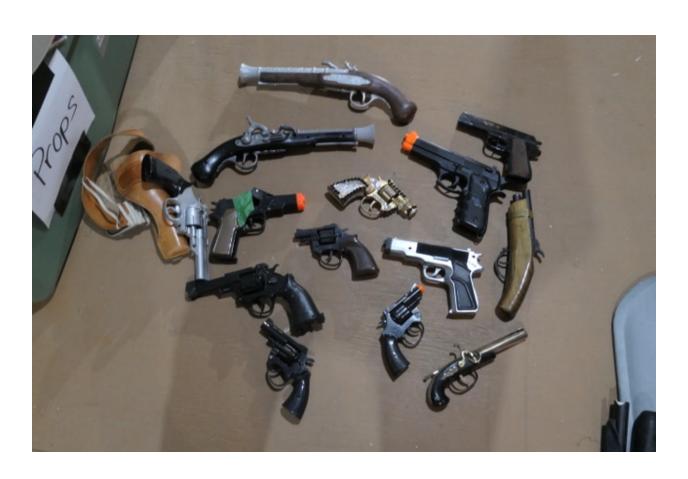

Page 107-111 Bin 64-Weaponry-6 handmade light short swords with handles (more in the barrel), 4 long blade metal swords (more in the barrel), 5 plastic swords (1 long, 4 short), 3 plastic scythe like curved swords, gold sparkly hand gun, western hand gun, 2 old flint like gun from dueling days, small old flint gun, 8 handguns of various types, real scythe, very large plastic knife, hook, 5 daggers, 4 small plastic axes, small tomahawk, wooden axe,

# Bin 64 - Weaponry

## Bin 64 - Weaponry