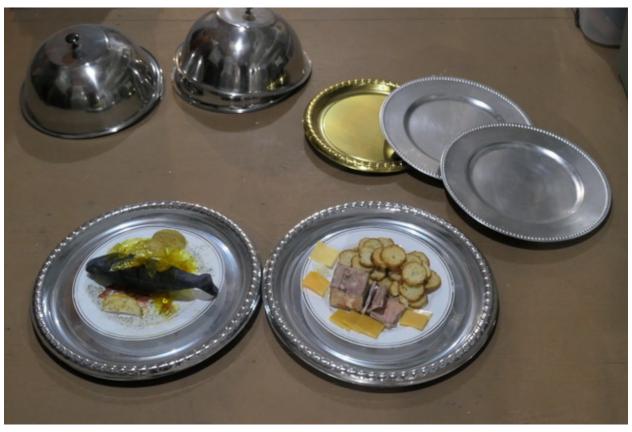

Page 68-70 Bin 50-Trays-5 institutional metal meal trays, wooden tray, silver round tray, silver fancy tray, tray with dark flowers

Page 70/71 Box 51-Covered platters with food permanently glued on with handle on the back -crackers and cheese platter, 2 fish platters, cake platter (more of these on top of food section (cheese buns, soufflé salmon, kabobs with prawns) -gold serving plate in bin 51, and 2 silver plastic serving plates

#### Box 51 Platters with Food