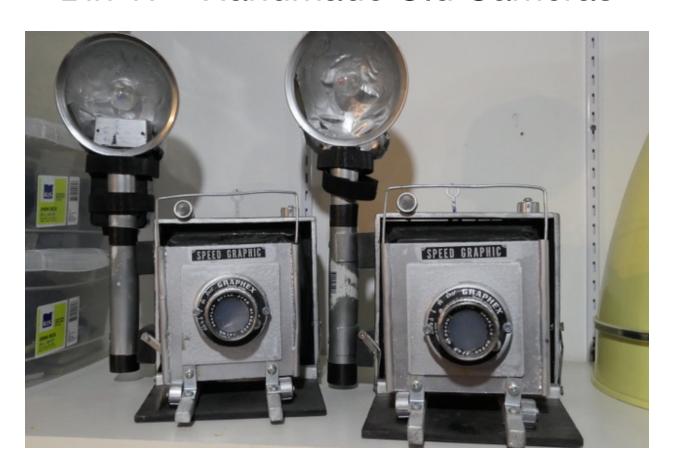

Page 17 Bin 12-Cameras-2 Polaroid instant cameras, old Brownie camera, old video camera, large 35 mm cameras (2), small cameras (4) -Handmade old movie projector on top shelf above camera bin)

Page 17 Bin 13-Timepiece Hourglass (cracked but still works)

### Bin 12 - Cameras

Bin 13 - Hourglass