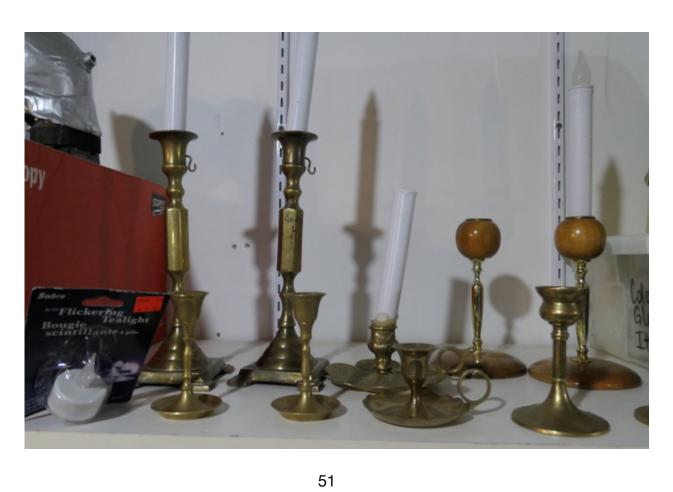

Page 46-49 Bin 34-wall Lights (medieval wood pair), 2 gold metal pairs, medieval candle holder, candelabra (high)

Page 50-52 Bin 35-2 wall lights, gold old fashioned candle holder, 2 tall brass candle holders, one hand held old fashioned candle holder, 2 1970's candle holder, 2 pairs of small brass candleholders, 1 complete desk lamp, 2 parts to another desk lamp, 3 flickering tea lights, older brass desk light, candelabra

# Bin 34 - Wall Lights

Bin 34 - Wall Lights

# Bin 34 - Wall Lights

# Bin 35 - Wall Lights