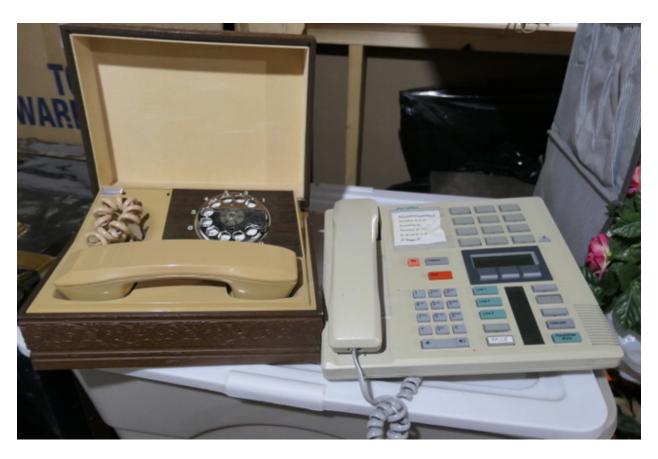

Page 79-92 Bin 56-Fruits and vegetables bin (another smaller bin on shelf above it)

Page 93 Bin 57-Quilts, Pillow

Page 94 Bin 58-Telescopes

Page 95-100 Bin 59-Phones

Page 95-100 Bin 60-Phones

Page 101 #61-2 large old hair dryers, 1 small hairdryer in case (from 70's)

#### Bin 37 Old Wall Phone