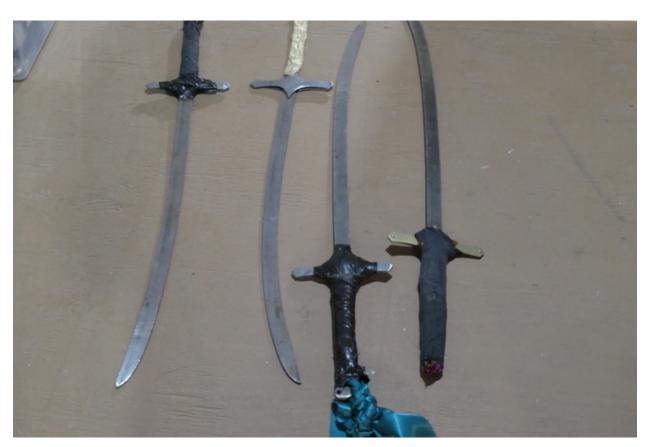

Page 107-111 Bin 64-Weaponry-6 handmade light short swords with handles (more in the barrel), 4 long blade metal swords (more in the barrel), 5 plastic swords (1 long, 4 short), 3 plastic scythe like curved swords, gold sparkly hand gun, western hand gun, 2 old flint like gun from dueling days, small old flint gun, 8 handguns of various types, real scythe, very large plastic knife, hook, 5 daggers, 4 small plastic axes, small tomahawk, wooden axe,

# Bin 64 - Weaponry

## Bin 64 - Weaponry