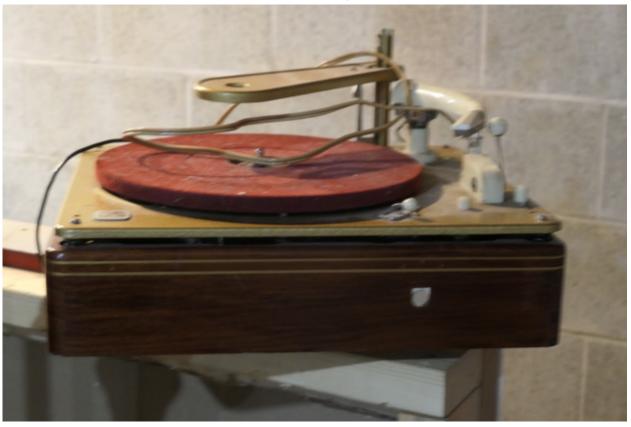

Page 66/67 Bin 47-old record player in black case, old wall clock on top

Page 67 #48-Burroughs old adding machine (handmade and light)

Page 68 #49-2 old irons from the 1960's, 1 steam iron from the 1940-ish

### # 45 Sewing Machine in Wooden Case #46 Old Typewriters

Bin 47 Old Record Player, Old Wall Clock

Bin 47 Old Record Player, Old Wall Clock

#48 Old Adding Machine