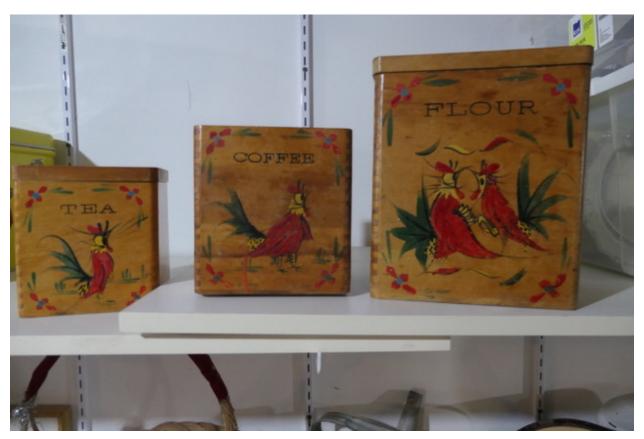

Page 35 Bin 26-Assorted tins

Page 36/37 #27-(not in a bin)-yellow apple motif-cake tin, bread box and canister set (old), wooden rooster canister set, old cream coloured canister, wooden cutting board

Page 38 #28-(not in bin)-old mixing bowls and mixer from the 50/60's

#### Bin 27 - Canisters