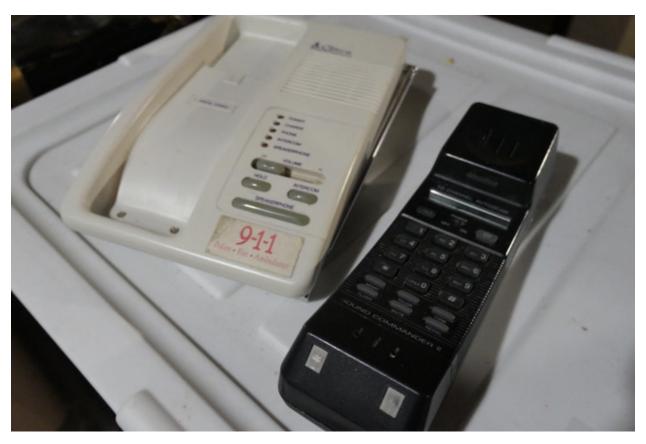

Page 79-92 Bin 56-Fruits and vegetables bin (another smaller bin on shelf above it)

Page 93 Bin 57-Quilts, Pillow

Page 94 Bin 58-Telescopes

Page 95-100 Bin 59-Phones

Page 95-100 Bin 60-Phones

Page 101 #61-2 large old hair dryers, 1 small hairdryer in case (from 70's)