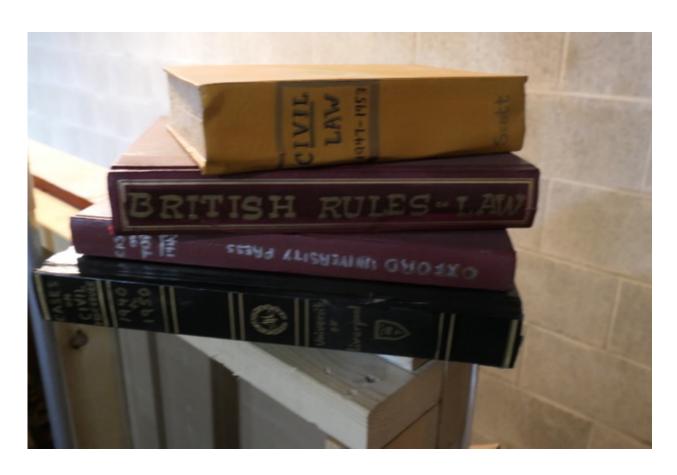

Page 58-62Bin 42-Old Books

Page 63/64 Bin 43-clocks (on top-old radio)

Page 65 Bin 44-record player, mantle clock

Page 66 #45-Singer sewing machine in wooden case

**Page 66** #46-Smith Corona Typewriter from 1960's, Portable Brother Typewriter in case