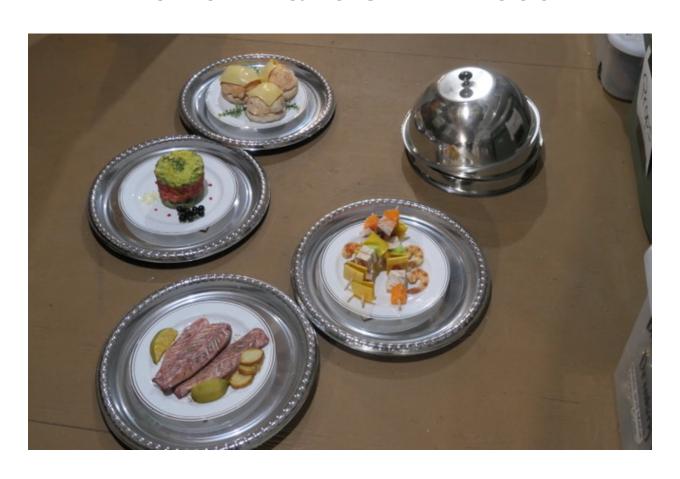

Page 68-70 Bin 50-Trays-5 institutional metal meal trays, wooden tray, silver round tray, silver fancy tray, tray with dark flowers

Page 70/71 Box 51-Covered platters with food permanently glued on with handle on the back -crackers and cheese platter, 2 fish platters, cake platter (more of these on top of food section (cheese buns, soufflé salmon, kabobs with prawns) -gold serving plate in bin 51, and 2 silver plastic serving plates

#### Box 51 Platters with Food