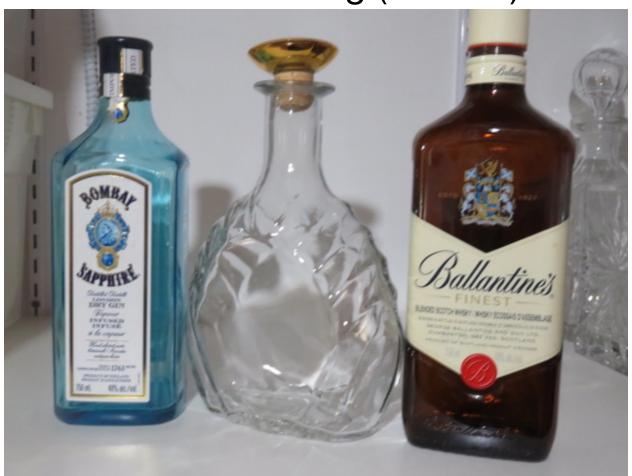

Page 128-133 Bin 75-Drinking (Alcohol)

Page 134 #76-bag of metal drinking cups

Page 135/136 Bin 78-Material/Curtains-4 white curtains, sheet, muslin cloth, 4 black pulls, 1970's yellow, cushion cover, lots of material