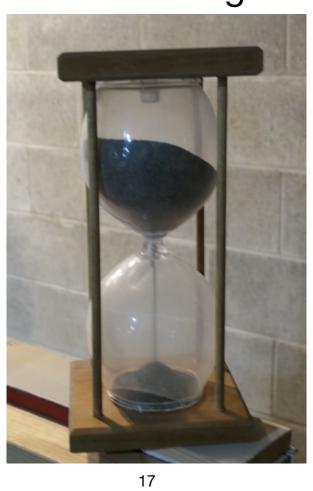

Page 17 Bin 12-Cameras-2 Polaroid instant cameras, old Brownie camera, old video camera, large 35 mm cameras (2), small cameras (4) -Handmade old movie projector on top shelf above camera bin)

Page 17 Bin 13-Timepiece Hourglass (cracked but still works)

### Bin 12 - Cameras

Bin 13 - Hourglass