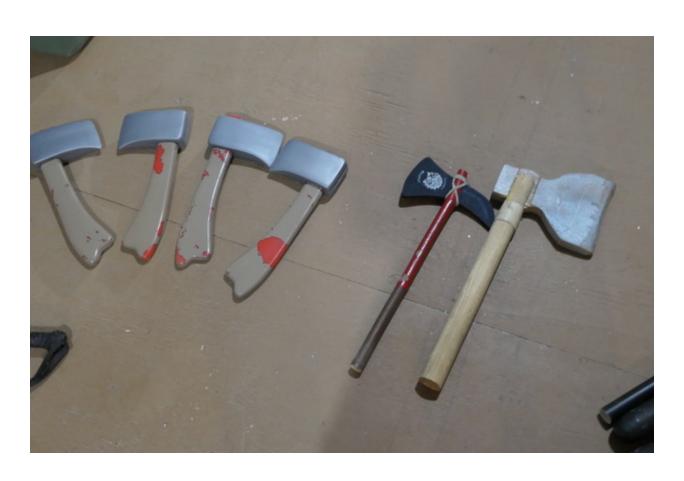

Page 107-111 Bin 64-Weaponry-6 handmade light short swords with handles (more in the barrel), 4 long blade metal swords (more in the barrel), 5 plastic swords (1 long, 4 short), 3 plastic scythe like curved swords, gold sparkly hand gun, western hand gun, 2 old flint like gun from dueling days, small old flint gun, 8 handguns of various types, real scythe, very large plastic knife, hook, 5 daggers, 4 small plastic axes, small tomahawk, wooden axe,

# Bin 64 - Weaponry

## Bin 64 - Weaponry