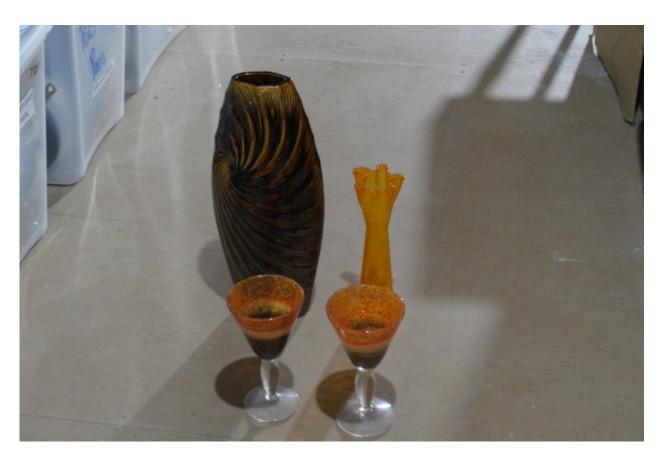

# Bin 19 - Lampshades

Bin 20 - Coloured Glass Items

Bin 21 - Canada Day Sashes, Flags