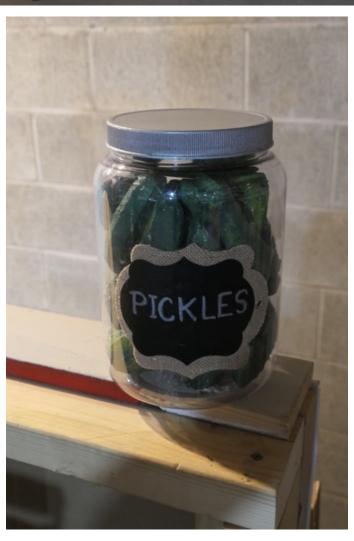

Page 72-76 Bin 52-Plastic glasses, plastic wine glasses, plastic pitcher

Page 77 Bin 53-Cheese, ice cream cones & Pickles

Page 78 Box 54-Pies

Page 79-92 Bin 55/56-Food-rubber chicken, drumsticks, cookies, etc.

## Bin 52 Plastic Glasses

Bin 53 Cheese, Ice Cream Cones & Pickles