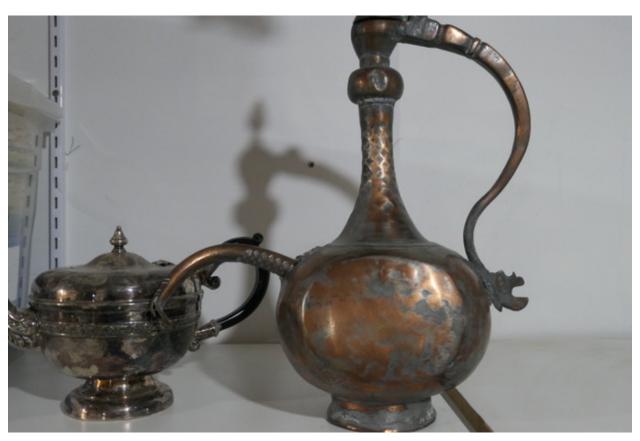

Page 24 Bin 21-Canada Day sashes, flags -American Flag on top of bin

Page 25/6 Bin 22-Sewing boxes (2), silver old lunchpail, fishing box -picnic basket (beside bin), hatbox on top (has roses on it)

Page 27 Bin 23-Brass Jug, teapot shaped like Aladdin's lamp, 2 Aladdin's lamps

# Bin 23 - Brass Jug