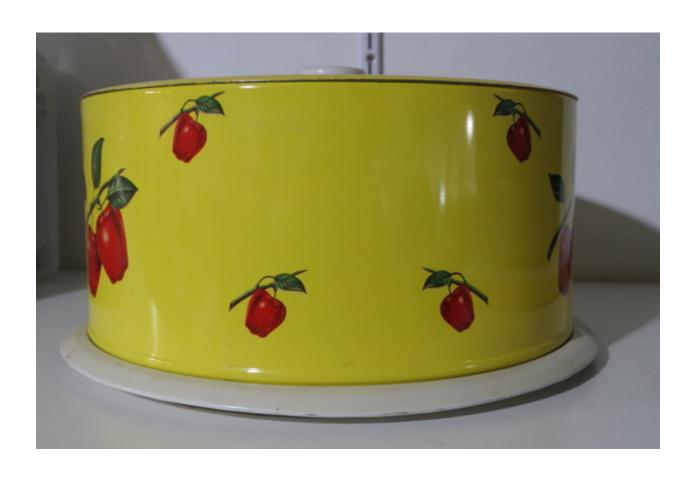

Page 35 Bin 26-Assorted tins

Page 36/37 #27-(not in a bin)-yellow apple motif-cake tin, bread box and canister set (old), wooden rooster canister set, old cream coloured canister, wooden cutting board

Page 38 #28-(not in bin)-old mixing bowls and mixer from the 50/60's

## Bin 27 - Cake Tin, Bread Box

#### Bin 27 - Canisters