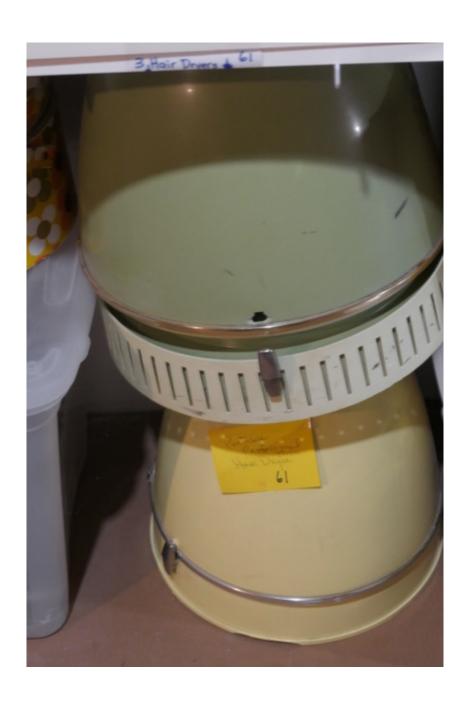

Page 79-92 Bin 56-Fruits and vegetables bin (another smaller bin on shelf above it)

Page 93 Bin 57-Quilts, Pillow

Page 94 Bin 58-Telescopes

Page 95-100 Bin 59-Phones

Page 95-100 Bin 60-Phones

Page 101 #61-2 large old hair dryers, 1 small hairdryer in case (from 70's)

# Bin 61 Hairdryers