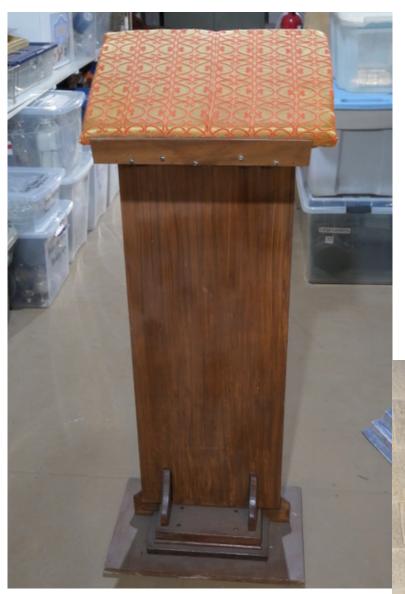

#### Page 147-165 Half Wall Side

-handmade 1960's tv set, handmade record player cabinet, tripod with rotating base, 2 extra large Japanese fans (red), many suitcases, bags, large trunk, 2 trunks, table, handmade fireplace with metal curtain in front of fireplace, stool with yellow cushion and wooden legs, 2 medieval lion wall decorations, 2 wooden chairs with green cushions, 3 wooden chairs with cream coloured seats, small library, Mrs. Ducklings Bakery store board, 4 matching rifles (in frame of stairs), 2 matching rifles (in frame of stairs), wooden ironing board, handmade 1940's tall microphone (on the air), cloth and black wire room divider, brass coat rack, wooden coat rack with only one hook, lecturn, tall black light standard, grey pedestal (like Roman architecture), old heavy pitchfork (missing one rung), 2 trunks, top truck filled with mirrors, pictures for walls