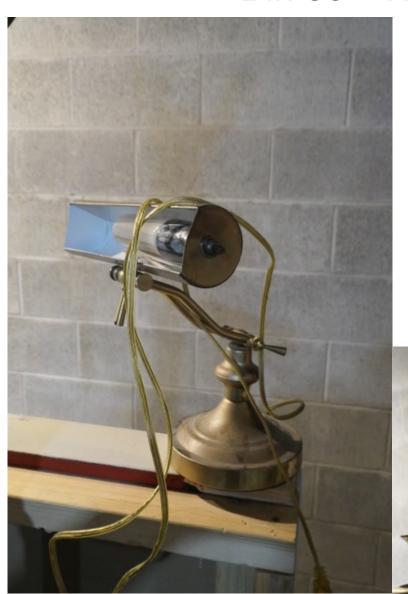

Page 46-49 Bin 34-wall Lights (medieval wood pair), 2 gold metal pairs, medieval candle holder, candelabra (high)

Page 50-52 Bin 35-2 wall lights, gold old fashioned candle holder, 2 tall brass candle holders, one hand held old fashioned candle holder, 2 1970's candle holder, 2 pairs of small brass candleholders, 1 complete desk lamp, 2 parts to another desk lamp, 3 flickering tea lights, older brass desk light, candelabra