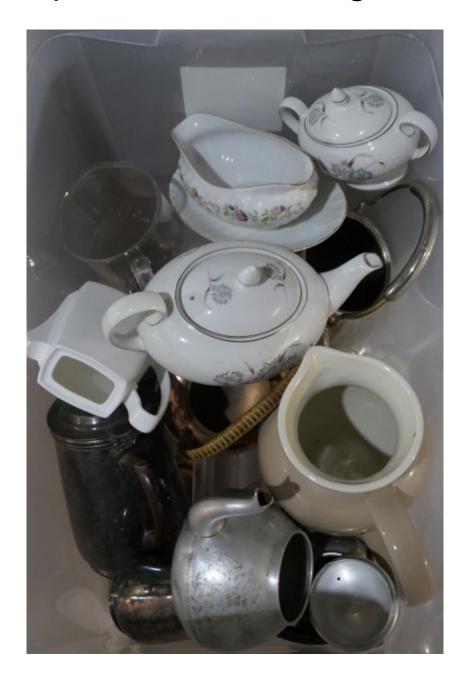

Bin 57 Quilts, Pillow





# Bin 58 Telescope



























# Bin 61 Hairdryers



## Bin 62 Old Radios, Microphones





### Bin 62 Old Radios, Microphones





### Bin 62 Old Radios, Microphones



Bin 63 Musical Instruments



#### Bin 63 Musical Instruments





#### Bin 63 Musical Instruments





# Bin 64 - Weaponry





# Bin 64 - Weaponry





# Bin 64 - Weaponry





## Bin 64 - Weaponry





## Bin 64 - Weaponry





# Bin 65 Japanese Umbrellas





















## Bin 68 Brass & Metal Drinking Cups





## Bin 68 Brass & Metal Drinking Cups



## Bin 69 Small Drinking Glasses, Teacups



Bin 69 Small Drinking Glasses, Teacups





Bin 69 Small Drinking Glasses, Teacups





## Bin 70 Teapots, Cream & Sugar Containers



### Bin 71 Milk Containers, Wire Egg Basket, Covered Gold Dish





## Bin 71 Milk Containers, Wire Egg Basket, Covered Gold Dish





#### Bin 72 Pots & Pans





## Bin 73 Metal Plates & Trays



#### Bin 74 Yellow Dish Set

























# Bin 76 Metal Drinking Cups





## Bin 78 Material, Curtains





## Bin 78 Material, Curtains





# Bin 79 3 Large Lanterns





# Bin 79 3 Large Lanterns



#### Handmade Movie Camera





## Handmade Movie Camera



Old Wheelchair



## Coke Dispenser, Soda Fountain



# Items on Floor at Top of Stairs





## Items on Floor at Top of Stairs





## Items on Floor at Top of Stairs





Items on Floor at Top of Stairs





#### Items on Floor at Top of Stairs





#### Items on Floor at Top of Stairs



Items on Half Wall Side