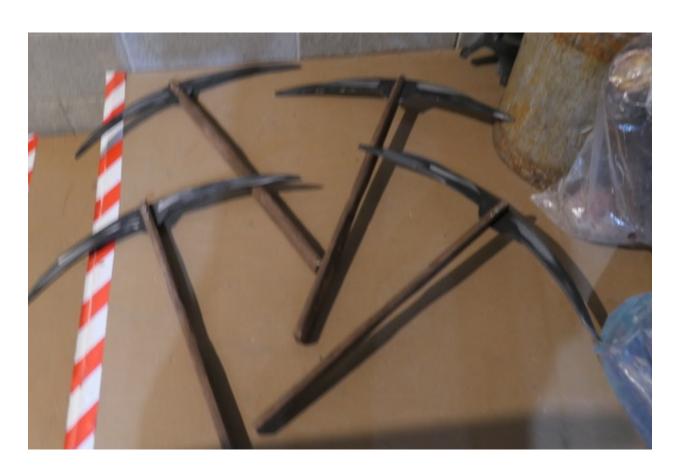

#### Page 184-196 Big Barrel

4 handmade pick axes, 2 standards with 'gemstones', 2 Union Jack flags, small bow and arrows, horsewhip, wooden club, 4 tall swords (more in weaponry bin), 5 small handmade swords, 3 musket guns, 5 canes, old digging tool (heavy), 2 wooden baseball bats, 4 straw brooms, 2 clubs (more in weaponry bin), 3 black plastic shovels, a scythe, wood rake with large prongs, 3 wood rakes, plastic double axe, 2 boat oars, fishing rod, fishing net, 2 very large straw hand-held fans, 9 bamboo sticks, plastic spear, spade with long handle, 2 brown flags, a red flag, 2 sticks with black banners