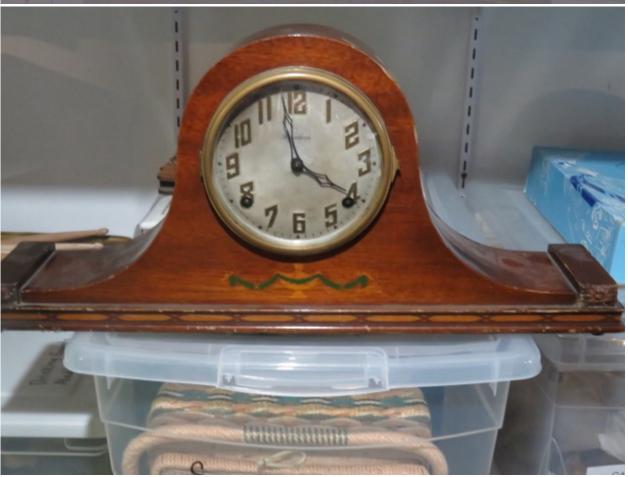

Page 58-62Bin 42-Old Books

Page 63/64 Bin 43-clocks (on top-old radio)

Page 65 Bin 44-record player, mantle clock

Page 66 #45-Singer sewing machine in wooden case

**Page 66** #46-Smith Corona Typewriter from 1960's, Portable Brother Typewriter in case

# Bin 43 Old Radio, Clocks

Bin 44 Record Player, Mantle Clock