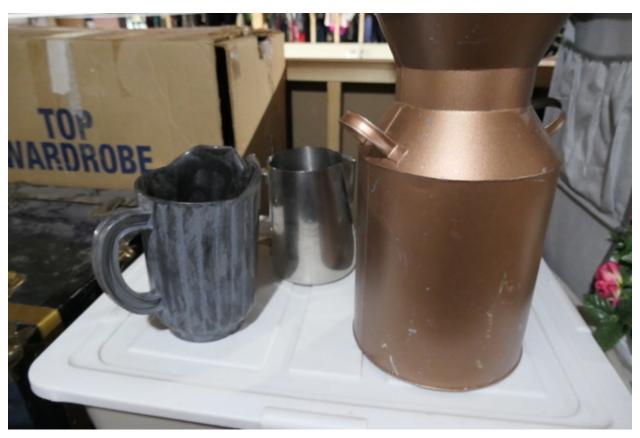

Page 117/118 Bin 68-Brass and Metal Drinking Cups-3 pitchers, brown milk can, lots of brass wine glasses, metal drinking cups

Page 119-121 Bin 69-Small drinking glasses, teacups and saucers

Page 122 Bin 70-Teapots, cream and sugar containers, pitcher

## Bin 68 Brass & Metal Drinking Cups