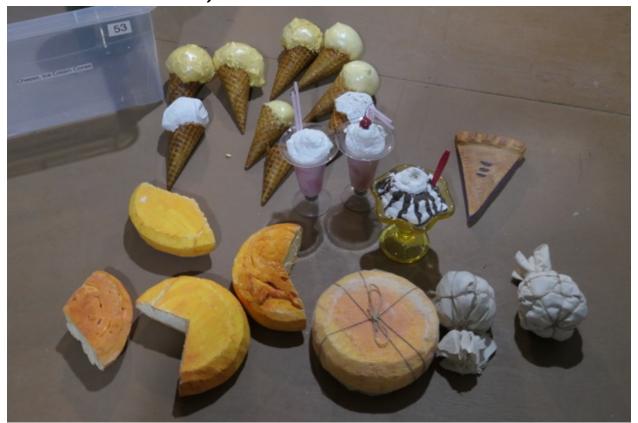

Page 72-76 Bin 52-Plastic glasses, plastic wine glasses, plastic pitcher

Page 77 Bin 53-Cheese, ice cream cones & Pickles

Page 78 Box 54-Pies

Page 79-92 Bin 55/56-Food-rubber chicken, drumsticks, cookies, etc.

## Bin 52 Plastic Glasses

Bin 53 Cheese, Ice Cream Cones & Pickles

### Bin 54 Pies

Bin 57 Quilts, Pillow