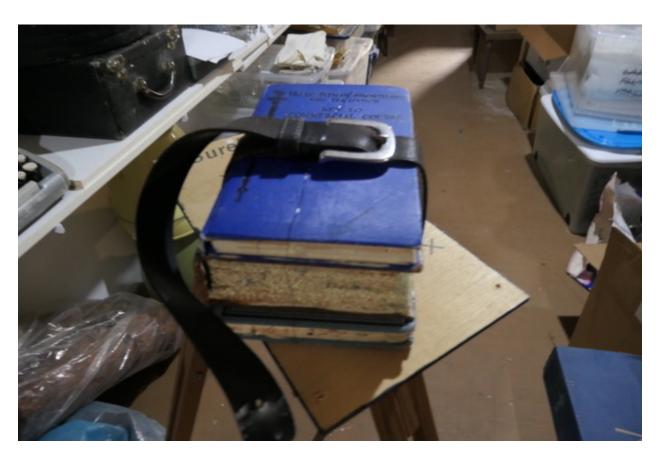

Page 58-62Bin 42-Old Books

Page 63/64 Bin 43-clocks (on top-old radio)

Page 65 Bin 44-record player, mantle clock

Page 66 #45-Singer sewing machine in wooden case

**Page 66** #46-Smith Corona Typewriter from 1960's, Portable Brother Typewriter in case