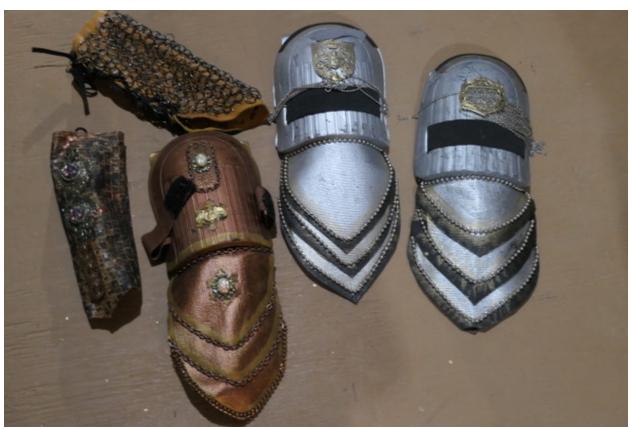

Page 113-116 Bin 66-Medieval Shields, Armor-8 shields, 1 plastic hat with horns, 6 black handmade head strap coverings, 2 small chest plastic chest plates

Page 113-116 Bin 67-Medieval and Hats-one heavy gold plate shield, 2 sets of chin pads (set of brown leather/silver metal leg pads, black with gold flecks leg pads, big black belt with silver decor, 2 Roman hats, 2 silver hats, miner's hat, old army helmet, 5 small chest plates, rubber blue kid chest plate, gold buckle, eye patch with pirate on it. 2 over the shoulder chain metal decor, small wall hanging