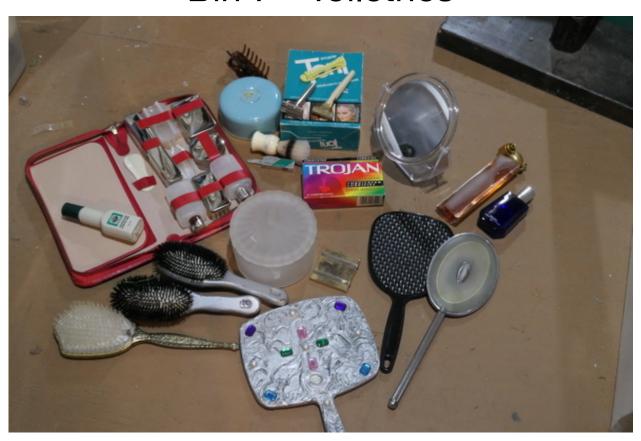

Page 12 Bin 6-Baby Doll

-Bus Stop Sign (right behind doll bin)

Page 13 Bin 7-Toiletries, Woman's Vanity Items-powder container with puff, Toni box (hair colouring and full of colourful curlers), Trojan condom box, man's antique shaving brush, metal mens' razors (2), man't toilet kit, frosted glass covered container, 2 hairbrushes, tabletop mirror, bejewelled hand mirror, metal hand mirrors (2), black plastic mirror, glass perfume bottles (2), Brut plastic container, ladies compact mirror

#### Bin 7 - Toiletries

Bin 8 - Money