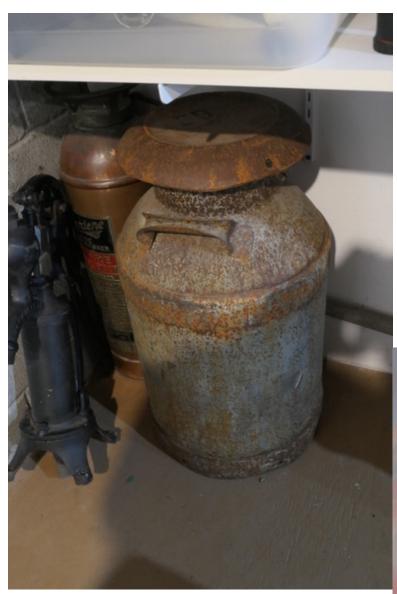

#### Page 142-147 On the Floor Under Shelves

(Top of stairs)-old rusted big milk container, water pump, long axe against the wall, old fire extinguisher, plug in fire logs, 2 bags of logs (3 heavy, rest of logs are light), tall Aladdin like metal container (Far end next to old green couch)-covered basket with lid, different sized baskets