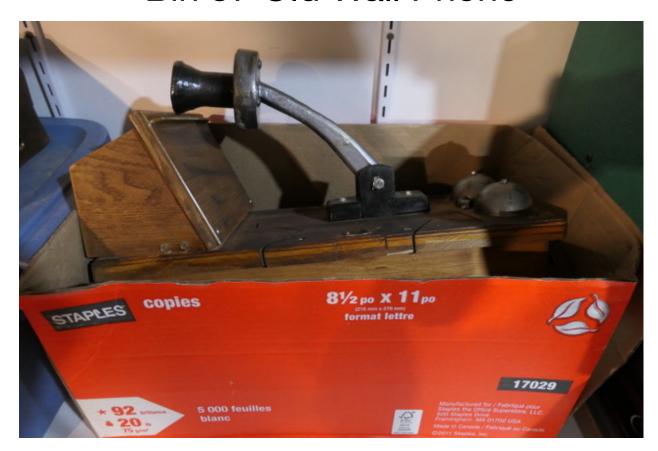

Page 53/54 Bin 36-Christmas lights in bin, wooden box with Christmas bells on top of bin, jewelry box with velvet inside, jewelry box with mirror inside

Page 55 Bin 37-(handmade) old wall phone from 1940's

#### Bin 37 Old Wall Phone