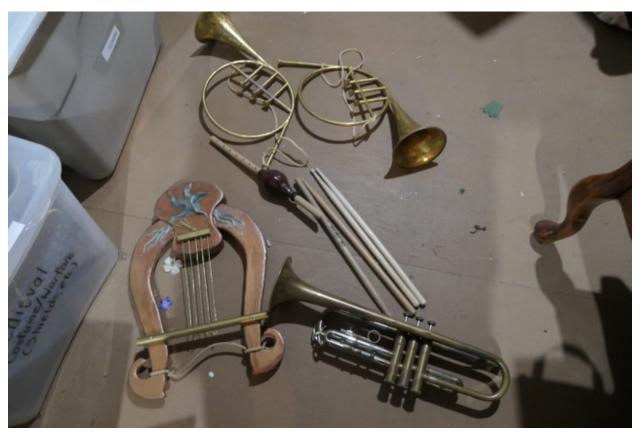

Page 102-104 Bin 62-Old radios, microphones-3 old microphones, 1 radio from 70's, radio from 40's, army radio

Page 104-106 Bin 63-Musical Instruments-hand held harp, real trumpet, 2 handmade French horns, 4 drum sticks, whistle flute

### Bin 62 Old Radios, Microphones

Bin 63 Musical Instruments

#### Bin 63 Musical Instruments