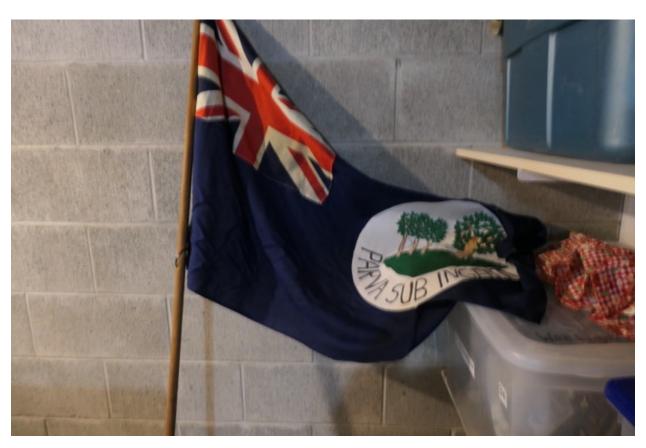

#### Page 184-196 Big Barrel

4 handmade pick axes, 2 standards with 'gemstones', 2 Union Jack flags, small bow and arrows, horsewhip, wooden club, 4 tall swords (more in weaponry bin), 5 small handmade swords, 3 musket guns, 5 canes, old digging tool (heavy), 2 wooden baseball bats, 4 straw brooms, 2 clubs (more in weaponry bin), 3 black plastic shovels, a scythe, wood rake with large prongs, 3 wood rakes, plastic double axe, 2 boat oars, fishing rod, fishing net, 2 very large straw hand-held fans, 9 bamboo sticks, plastic spear, spade with long handle, 2 brown flags, a red flag, 2 sticks with black banners