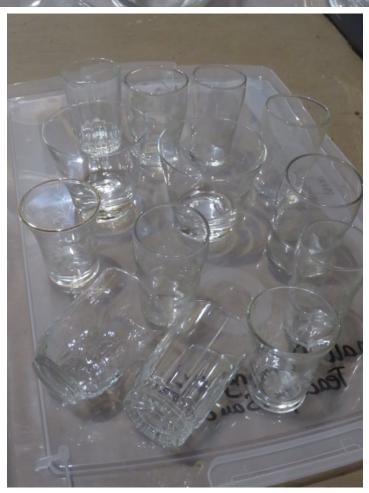

Page 117/118 Bin 68-Brass and Metal Drinking Cups-3 pitchers, brown milk can, lots of brass wine glasses, metal drinking cups

Page 119-121 Bin 69-Small drinking glasses, teacups and saucers

Page 122 Bin 70-Teapots, cream and sugar containers, pitcher

## Bin 69 Small Drinking Glasses, Teacups

Bin 69 Small Drinking Glasses, Teacups

Bin 69 Small Drinking Glasses, Teacups