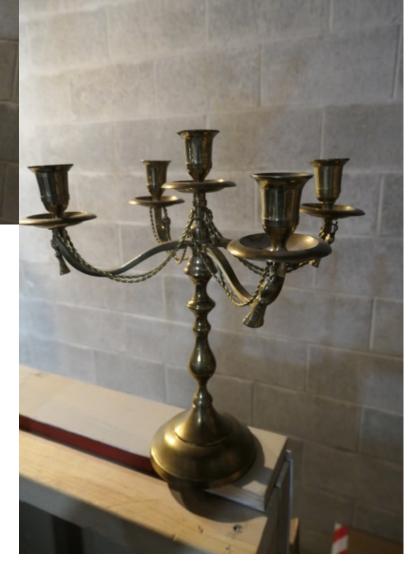

Page 46-49 Bin 34-wall Lights (medieval wood pair), 2 gold metal pairs, medieval candle holder, candelabra (high)

Page 50-52 Bin 35-2 wall lights, gold old fashioned candle holder, 2 tall brass candle holders, one hand held old fashioned candle holder, 2 1970's candle holder, 2 pairs of small brass candleholders, 1 complete desk lamp, 2 parts to another desk lamp, 3 flickering tea lights, older brass desk light, candelabra