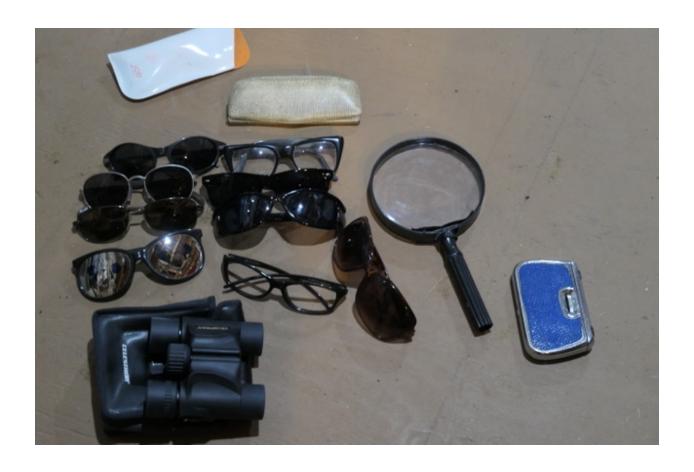

Bin 2-Burlap Bags (3 small, 4 large potato sacks, 1 royal mailbag)

Bin 3-Burlap Material (4 large pieces)

Page 10 Bin 4-Sunglasses (5), Binoculars, Opera Glasses, Magnifying Glass

Page 11 Bin 5-Smoking-pipes (2), all sorts of cigarette boxes, Players metal cigarette holder, 1970's ash trays, Players tin for tobacco, prop cigs that light up

## Bin 4 - Sunglasses, Binoculars, Opera Glasses, Magnifying Glass