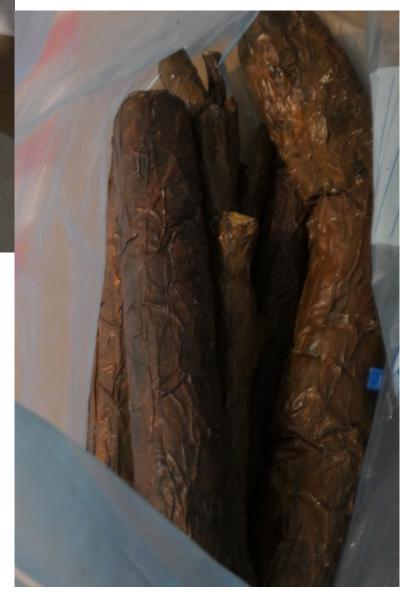

#### Page 142-147 On the Floor Under Shelves

(Top of stairs)-old rusted big milk container, water pump, long axe against the wall, old fire extinguisher, plug in fire logs, 2 bags of logs (3 heavy, rest of logs are light), tall Aladdin like metal container (Far end next to old green couch)-covered basket with lid, different sized baskets