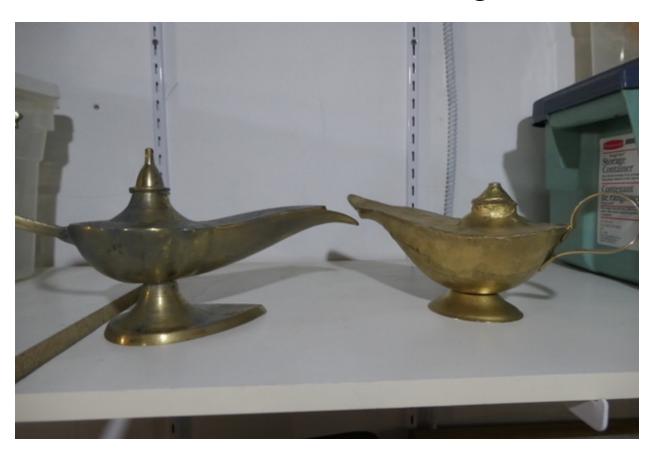

Page 24 Bin 21-Canada Day sashes, flags -American Flag on top of bin

Page 25/6 Bin 22-Sewing boxes (2), silver old lunchpail, fishing box -picnic basket (beside bin), hatbox on top (has roses on it)

Page 27 Bin 23-Brass Jug, teapot shaped like Aladdin's lamp, 2 Aladdin's lamps

# Bin 23 - Brass Jug