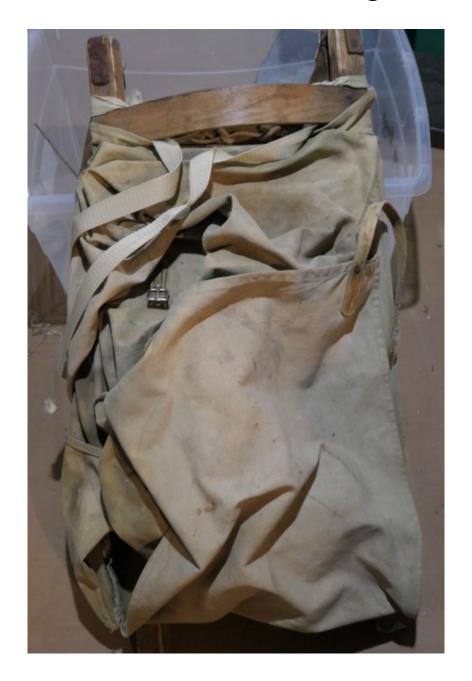

If you have any questions, do not hesitate to contact Heather. Thank you.

Courtenay Little Theatre Props

Pages 8 & 9 Bin 1-Duffle Bags (5)

-Old Army Backpack-wood frame (on top of bin 1) -army roll (on top of Backpack)

Bin 1 - Duffle Bags

Bin 1 - Duffle Bags