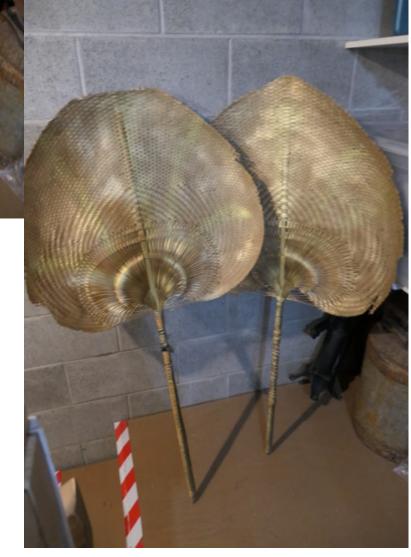

#### Page 184-196 Big Barrel

4 handmade pick axes, 2 standards with 'gemstones', 2 Union Jack flags, small bow and arrows, horsewhip, wooden club, 4 tall swords (more in weaponry bin), 5 small handmade swords, 3 musket guns, 5 canes, old digging tool (heavy), 2 wooden baseball bats, 4 straw brooms, 2 clubs (more in weaponry bin), 3 black plastic shovels, a scythe, wood rake with large prongs, 3 wood rakes, plastic double axe, 2 boat oars, fishing rod, fishing net, 2 very large straw hand-held fans, 9 bamboo sticks, plastic spear, spade with long handle, 2 brown flags, a red flag, 2 sticks with black banners