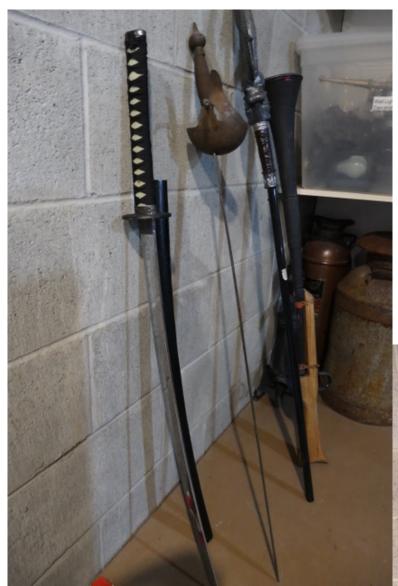

Page 107-111 Bin 64-Weaponry-6 handmade light short swords with handles (more in the barrel), 4 long blade metal swords (more in the barrel), 5 plastic swords (1 long, 4 short), 3 plastic scythe like curved swords, gold sparkly hand gun, western hand gun, 2 old flint like gun from dueling days, small old flint gun, 8 handguns of various types, real scythe, very large plastic knife, hook, 5 daggers, 4 small plastic axes, small tomahawk, wooden axe,

hanging noose, 2 slingshots, small caveman club, thin whip, fireplace stoker, 3 black clubs (2 in really good condition)

Page 112 Bin 65-Japanese umbrellas (7), polka dot white and blue umbrella, large red umbrella, 2 large fans