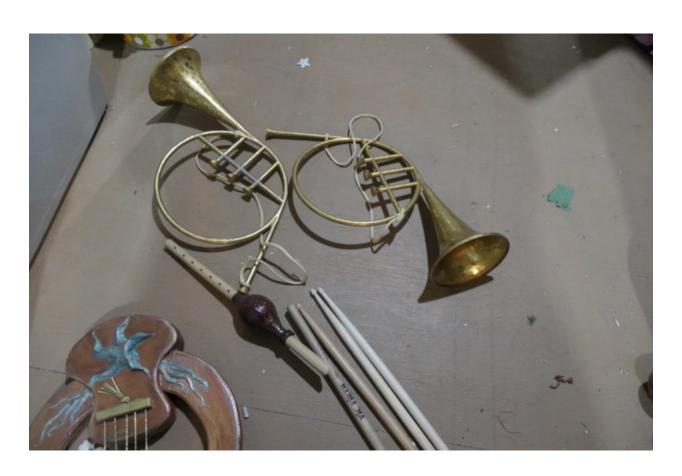

Page 102-104 Bin 62-Old radios, microphones-3 old microphones, 1 radio from 70's, radio from 40's, army radio

Page 104-106 Bin 63-Musical Instruments-hand held harp, real trumpet, 2 handmade French horns, 4 drum sticks, whistle flute

#### Bin 63 Musical Instruments