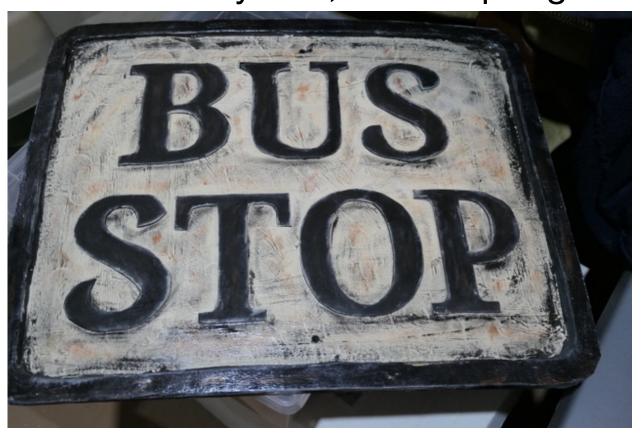

Page 12 Bin 6-Baby Doll

-Bus Stop Sign (right behind doll bin)

Page 13 Bin 7-Toiletries, Woman's Vanity Items-powder container with puff, Toni box (hair colouring and full of colourful curlers), Trojan condom box, man's antique shaving brush, metal mens' razors (2), man't toilet kit, frosted glass covered container, 2 hairbrushes, tabletop mirror, bejewelled hand mirror, metal hand mirrors (2), black plastic mirror, glass perfume bottles (2), Brut plastic container, ladies compact mirror

## Bin 5 Smoking

Bin 6 - Baby Doll, Bus Stop Sign