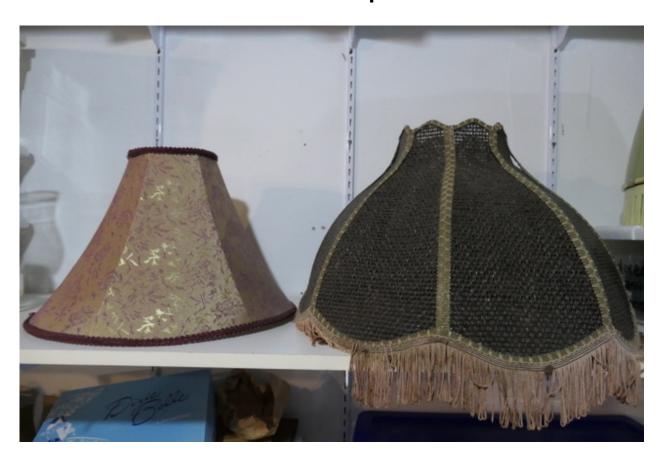

Page 21 Bin 18-Handmade old cameras-accordion like-(2)

Page 22 Bin 19-Lampshades-all old fashioned (3), one lampshade has electric cord/chain (1)

Page 23 Bin 20-Coloured Glass Items-60's/70's-large orange vase, large brown vase, 2 heavy orange goblets, small blue vase, small orange vase

# Bin 19 - Lampshades

Bin 20 - Coloured Glass Items

Bin 21 - Canada Day Sashes, Flags