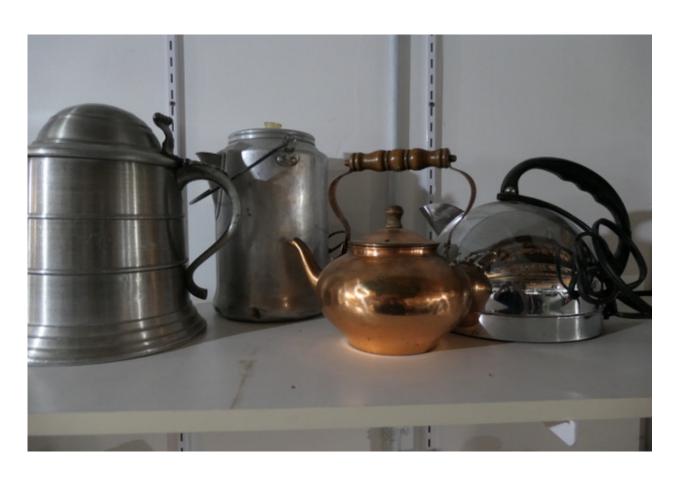

Page 41/42 Bin 31-kitchen utensils

Page 43/44 #32-dull silver wash bucket-old kettle, 2 frying pans, 3 pots-all old

Page 45 Box 33-large coffee pot, small coffee pot, large stein, old tea kettle, copper small tea kettle, small white enamel bowl, food cover, old ice bucket

## Bin 32 - Wash Bucket, Old Kettle

# Bin 32 - Frying Pans , Old Pots

## Bin 33 - Coffee Pots, Tea Pots