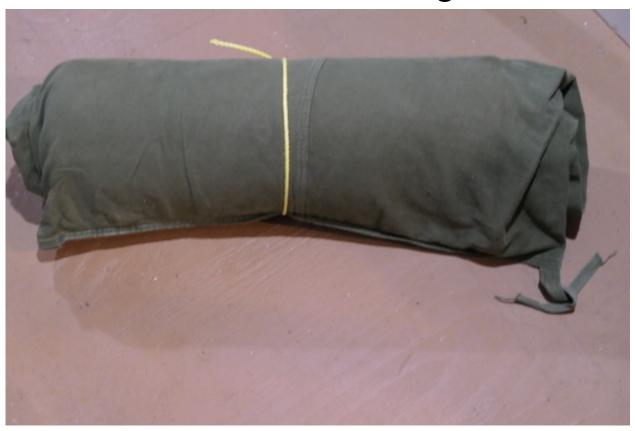

If you have any questions, do not hesitate to contact Heather. Thank you.

Courtenay Little Theatre Props

Pages 8 & 9 Bin 1-Duffle Bags (5)

-Old Army Backpack-wood frame (on top of bin 1) -army roll (on top of Backpack)

Bin 1 - Duffle Bags

Bin 1 - Duffle Bags