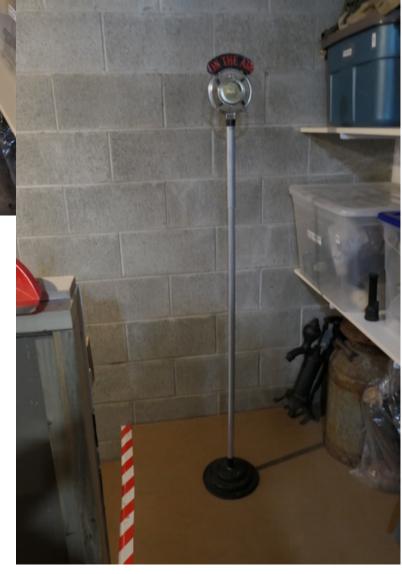

### Bin 71 Milk Containers, Wire Egg Basket, Covered Gold Dish





## Bin 71 Milk Containers, Wire Egg Basket, Covered Gold Dish





#### Bin 72 Pots & Pans





## Bin 73 Metal Plates & Trays



#### Bin 74 Yellow Dish Set

























# Bin 76 Metal Drinking Cups





## Bin 78 Material, Curtains





## Bin 78 Material, Curtains





# Bin 79 3 Large Lanterns





# Bin 79 3 Large Lanterns



#### Handmade Movie Camera





## Handmade Movie Camera



Old Wheelchair



## Coke Dispenser, Soda Fountain



# Items on Floor at Top of Stairs





## Items on Floor at Top of Stairs





## Items on Floor at Top of Stairs





Items on Floor at Top of Stairs





#### Items on Floor at Top of Stairs





#### Items on Floor at Top of Stairs



Items on Half Wall Side







































































# Jugs











#### Rafter Items





# Rafter Items



#### Rafter Items



Chalk Boards



## Roses in the Rafters



## Old Baby Carriage



Fake Piano



#### Side Table



# Streetlight



## Curtains



# Props Stored at Adel's House





Props Stored at Adel's House



















## Trunk Filled with Mirror & Wall Hangings





# Trunk Filled with Mirror & Wall Hangings





# Bushels & Funny Man





# Bushels & Funny Man



**Barrel Items** 

















































# Plastic Chains, Shackles