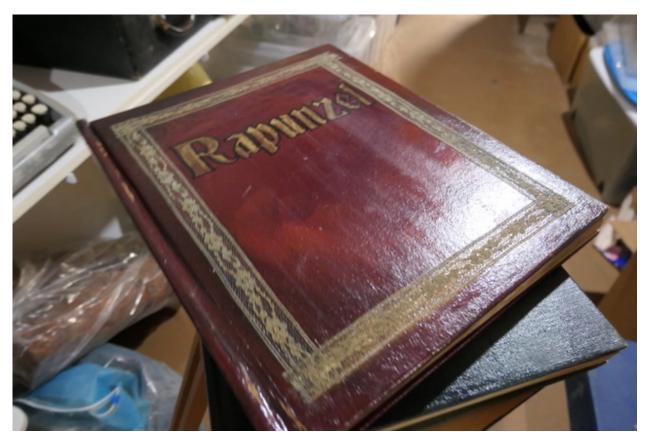

Page 55 #38-1970's video camera

Page 56 #39-old record player (in case)

Page 56 Bin 40-45's and 78's old records

Page 57 #41-Saks shopping bag with large handmade fairy tales inside -Macy's shopping bag with 4 books glued together inside

Page 58-62Bin 42-Old Books

Page 63/64 Bin 43-clocks (on top-old radio)

Page 65 Bin 44-record player, mantle clock

Page 66 #45-Singer sewing machine in wooden case

**Page 66** #46-Smith Corona Typewriter from 1960's, Portable Brother Typewriter in case