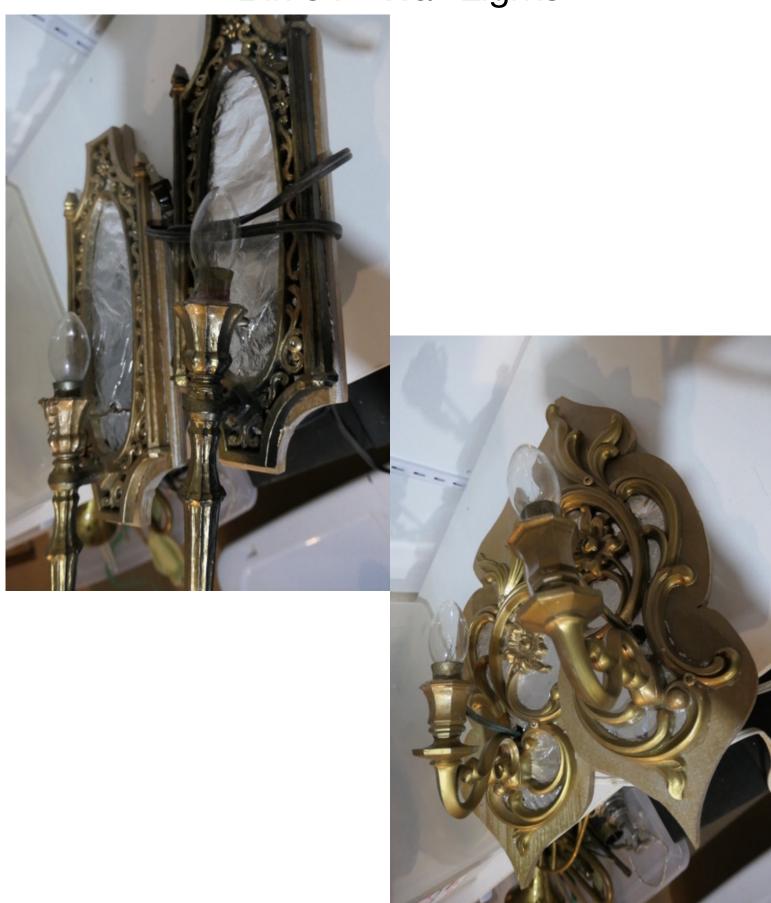

Page 46-49 Bin 34-wall Lights (medieval wood pair), 2 gold metal pairs, medieval candle holder, candelabra (high)

Page 50-52 Bin 35-2 wall lights, gold old fashioned candle holder, 2 tall brass candle holders, one hand held old fashioned candle holder, 2 1970's candle holder, 2 pairs of small brass candleholders, 1 complete desk lamp, 2 parts to another desk lamp, 3 flickering tea lights, older brass desk light, candelabra

# Bin 34 - Wall Lights

Bin 34 - Wall Lights

# Bin 34 - Wall Lights

# Bin 35 - Wall Lights