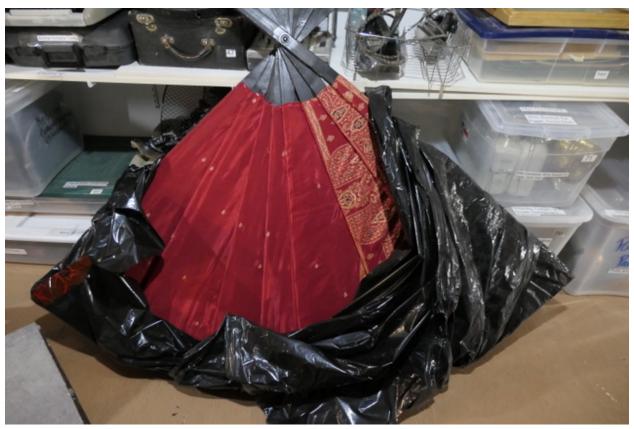

hanging noose, 2 slingshots, small caveman club, thin whip, fireplace stoker, 3 black clubs (2 in really good condition)

Page 112 Bin 65-Japanese umbrellas (7), polka dot white and blue umbrella, large red umbrella, 2 large fans