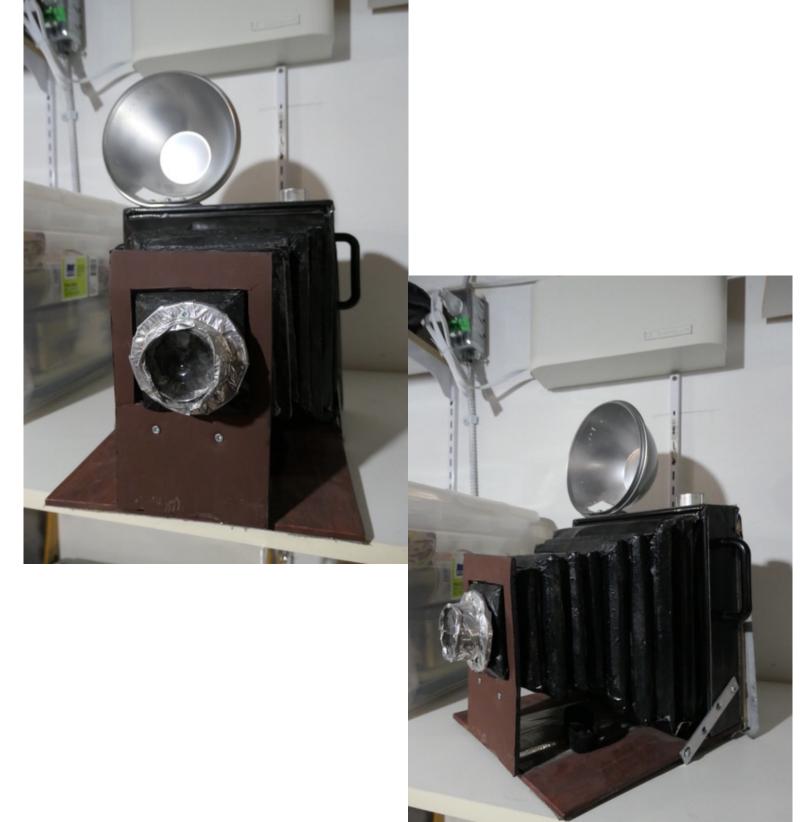

Page 18 Bin 14-Glass Hurricane Lamp (old)

Page 19 Bin 15-Cloth bags (variety)

Page 19 Bin 16-Feather Dusters-black and white (5), blue, pink, dark pink, green

Page 20 Bin 17-Handmade old cameras (2)-the kind that the flash pops

#### Bin 17 - Handmade Old Cameras