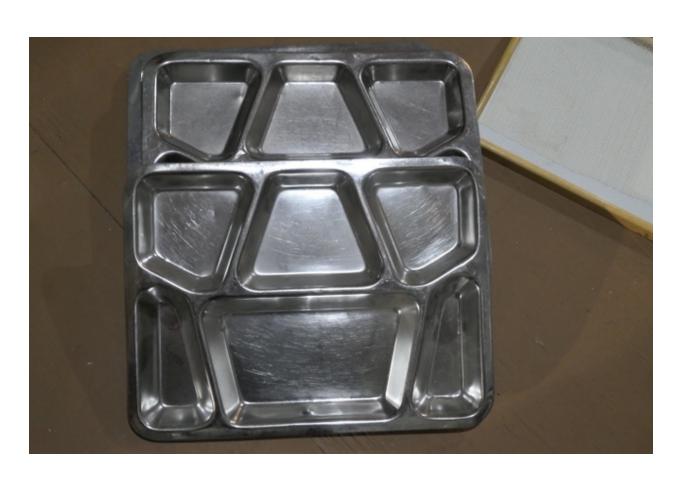

Page 68-70 Bin 50-Trays-5 institutional metal meal trays, wooden tray, silver round tray, silver fancy tray, tray with dark flowers

Page 70/71 Box 51-Covered platters with food permanently glued on with handle on the back -crackers and cheese platter, 2 fish platters, cake platter (more of these on top of food section (cheese buns, soufflé salmon, kabobs with prawns) -gold serving plate in bin 51, and 2 silver plastic serving plates