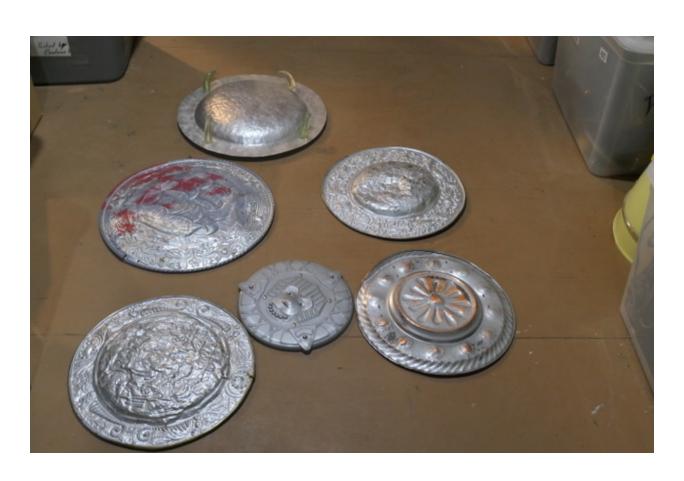

Page 113-116 Bin 66-Medieval Shields, Armor-8 shields, 1 plastic hat with horns, 6 black handmade head strap coverings, 2 small chest plastic chest plates

Page 113-116 Bin 67-Medieval and Hats-one heavy gold plate shield, 2 sets of chin pads (set of brown leather/silver metal leg pads, black with gold flecks leg pads, big black belt with silver decor, 2 Roman hats, 2 silver hats, miner's hat, old army helmet, 5 small chest plates, rubber blue kid chest plate, gold buckle, eye patch with pirate on it. 2 over the shoulder chain metal decor, small wall hanging