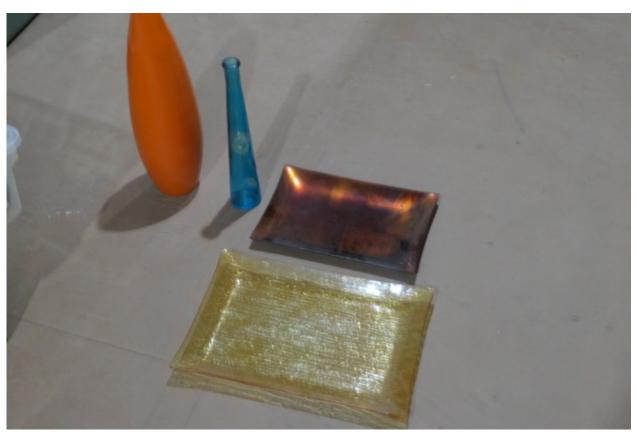

# Bin 19 - Lampshades

Bin 20 - Coloured Glass Items

Bin 21 - Canada Day Sashes, Flags