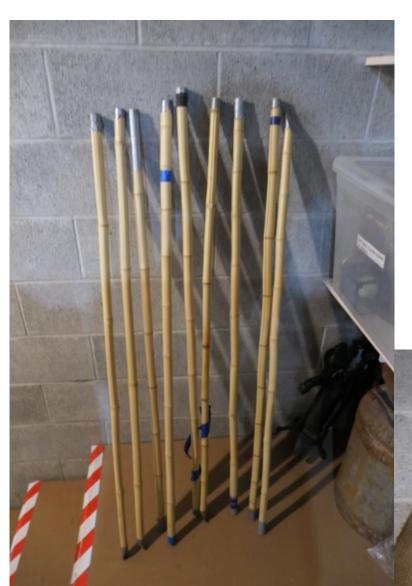

#### Page 184-196 Big Barrel

4 handmade pick axes, 2 standards with 'gemstones', 2 Union Jack flags, small bow and arrows, horsewhip, wooden club, 4 tall swords (more in weaponry bin), 5 small handmade swords, 3 musket guns, 5 canes, old digging tool (heavy), 2 wooden baseball bats, 4 straw brooms, 2 clubs (more in weaponry bin), 3 black plastic shovels, a scythe, wood rake with large prongs, 3 wood rakes, plastic double axe, 2 boat oars, fishing rod, fishing net, 2 very large straw hand-held fans, 9 bamboo sticks, plastic spear, spade with long handle, 2 brown flags, a red flag, 2 sticks with black banners