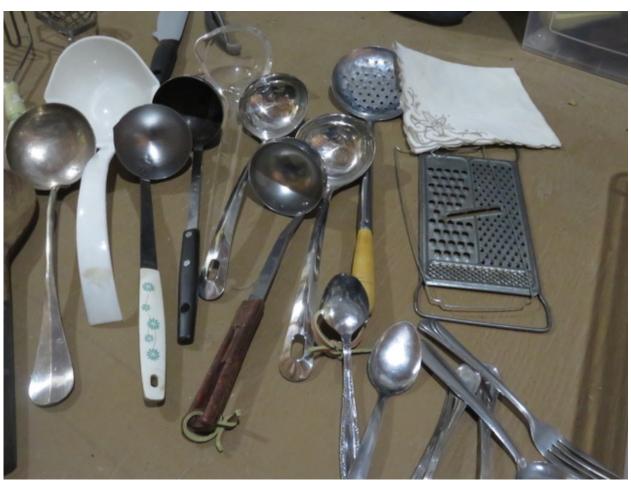

Stop Sign





#### Bin 7 - Toiletries



Bin 8 - Money



# Bin 9 - Keys



## Bin 10 - Medical Supplies



## Bin 11 - Office





### Bin 12 - Cameras



Bin 13 - Hourglass



### Bin 14 - Glass Hurricane





Bin 15 - Cloth Bags



Bin 16 - Feather Dusters



#### Bin 17 - Handmade Old Cameras



### Bin 18 - Handmade Old Cameras Accordion Like



# Bin 19 - Lampshades





Bin 20 - Coloured Glass Items





Bin 21 - Canada Day Sashes, Flags





## Bin 22 - Sewing Boxes





# Bin 22 - Sewing Boxes





# Bin 23 - Brass Jug



























### Bin 26 - Assorted Tins





## Bin 27 - Cake Tin, Bread Box





#### Bin 27 - Canisters





# Bin 28 - Old Mixing Bowls & Mixer



## Bin 29 - 2 Old Toasters





Bin 30 - Kitchen Serving Items





## Bin 31 - Kitchen Utensils





#### Bin 31 - Kitchen Utensils





## Bin 32 - Wash Bucket, Old Kettle





# Bin 32 - Frying Pans , Old Pots



## Bin 33 - Coffee Pots, Tea Pots





# Bin 34 - Wall Lights



Bin 34 - Wall Lights





# Bin 34 - Wall Lights





# Bin 34 - Wall Lights





# Bin 35 - Wall Lights





# Bin 35 - Wall Lights





# Bin 35 - Wall Lights



# Bin 36 - Christmas Lights in bin, Wooden Box on top of bin





# Bin 36 - Christmas Lights in bin, Wooden Box on top of bin



#### Bin 37 Old Wall Phone



#### Bin 38 1970's Video Camera



## Bin 39 Old Record Player



Bin 40 Old Records



#### Bin 41 Saks & Macey's Shopping Bags

























## Bin 43 Old Radio, Clocks





# Bin 43 Old Radio, Clocks



Bin 44 Record Player, Mantle Clock





### # 45 Sewing Machine in Wooden Case