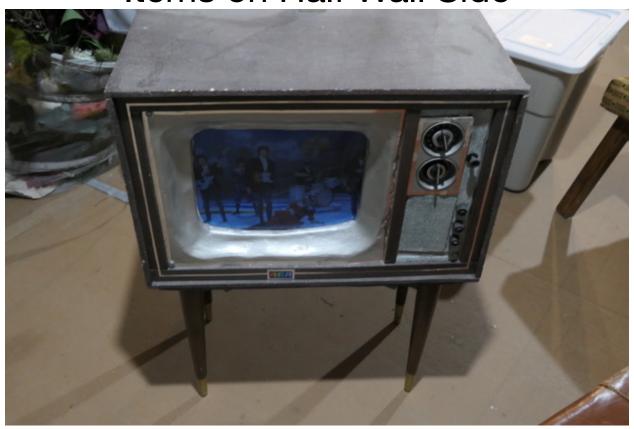

#### Page 147-165 Half Wall Side

-handmade 1960's tv set, handmade record player cabinet, tripod with rotating base, 2 extra large Japanese fans (red), many suitcases, bags, large trunk, 2 trunks, table, handmade fireplace with metal curtain in front of fireplace, stool with yellow cushion and wooden legs, 2 medieval lion wall decorations, 2 wooden chairs with green cushions, 3 wooden chairs with cream coloured seats, small library, Mrs. Ducklings Bakery store board, 4 matching rifles (in frame of stairs), 2 matching rifles (in frame of stairs), wooden ironing board, handmade 1940's tall microphone (on the air), cloth and black wire room divider, brass coat rack, wooden coat rack with only one hook, lecturn, tall black light standard, grey pedestal (like Roman architecture), old heavy pitchfork (missing one rung), 2 trunks, top truck filled with mirrors, pictures for walls