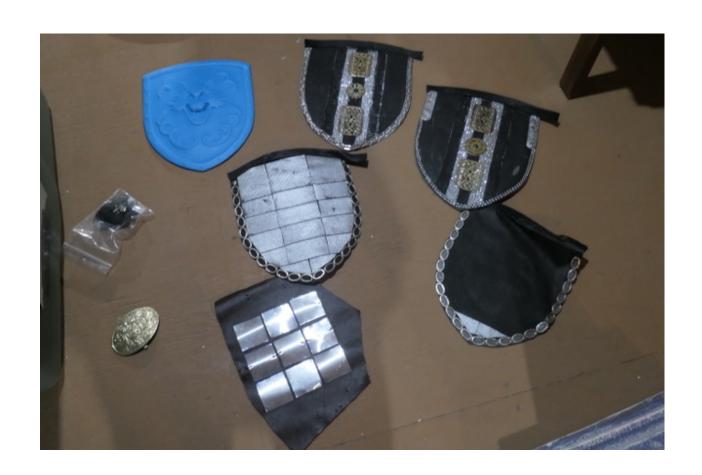

Page 113-116 Bin 66-Medieval Shields, Armor-8 shields, 1 plastic hat with horns, 6 black handmade head strap coverings, 2 small chest plastic chest plates

Page 113-116 Bin 67-Medieval and Hats-one heavy gold plate shield, 2 sets of chin pads (set of brown leather/silver metal leg pads, black with gold flecks leg pads, big black belt with silver decor, 2 Roman hats, 2 silver hats, miner's hat, old army helmet, 5 small chest plates, rubber blue kid chest plate, gold buckle, eye patch with pirate on it. 2 over the shoulder chain metal decor, small wall hanging