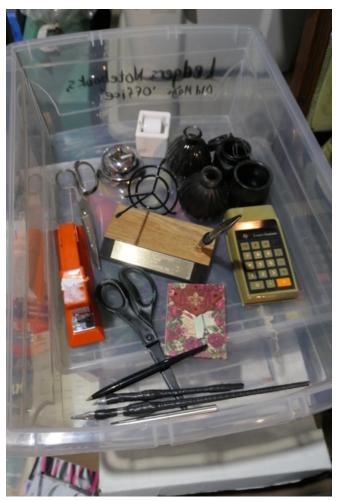

Page 16 Bin 11-Office-feathers made into quill pens, old pens, old fashioned pen holder, ledgers, old magazines (Life, Vogue, Playboy, etc), old letters, old calculator, old water spinner for stamps, inkwells (4), large scissors (2), burnt orange large stapler, desk bell

## Bin 11 - Office