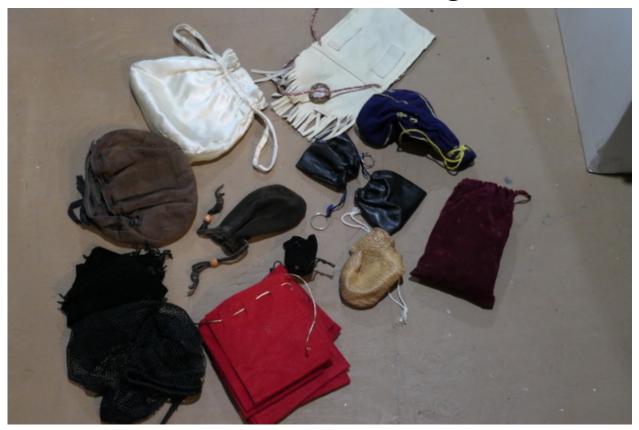

If you have any questions, do not hesitate to contact Heather. Thank you.

Courtenay Little Theatre Props

Pages 8 & 9 Bin 1-Duffle Bags (5)

-Old Army Backpack-wood frame (on top of bin 1) -army roll (on top of Backpack)

Bin 1 - Duffle Bags

Bin 1 - Duffle Bags