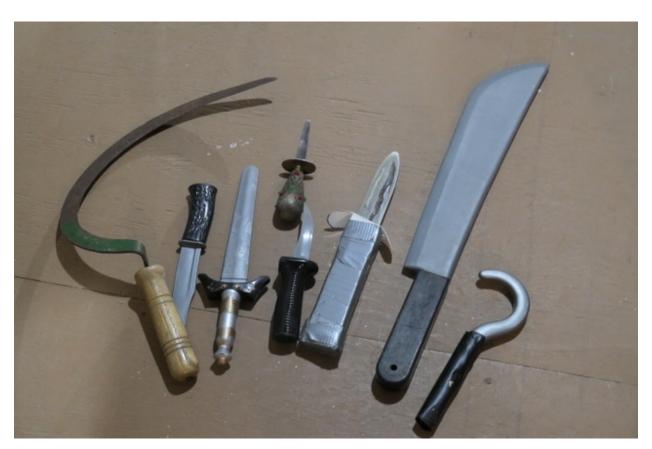

Page 107-111 Bin 64-Weaponry-6 handmade light short swords with handles (more in the barrel), 4 long blade metal swords (more in the barrel), 5 plastic swords (1 long, 4 short), 3 plastic scythe like curved swords, gold sparkly hand gun, western hand gun, 2 old flint like gun from dueling days, small old flint gun, 8 handguns of various types, real scythe, very large plastic knife, hook, 5 daggers, 4 small plastic axes, small tomahawk, wooden axe,

hanging noose, 2 slingshots, small caveman club, thin whip, fireplace stoker, 3 black clubs (2 in really good condition)

Page 112 Bin 65-Japanese umbrellas (7), polka dot white and blue umbrella, large red umbrella, 2 large fans

# Bin 64 - Weaponry

## Bin 64 - Weaponry