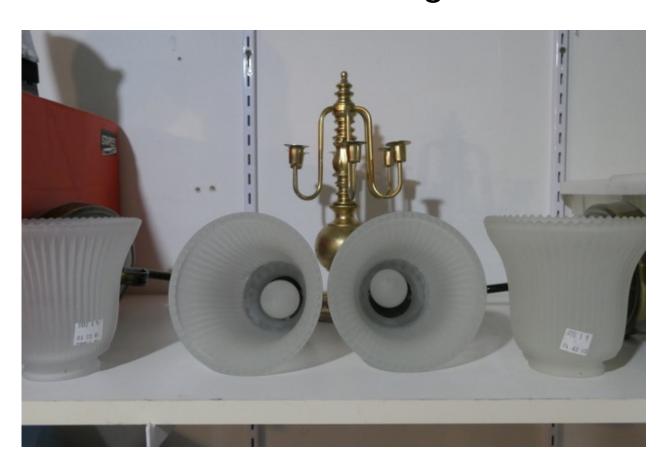

Page 21 Bin 18-Handmade old cameras-accordion like-(2)

Page 22 Bin 19-Lampshades-all old fashioned (3), one lampshade has electric cord/chain (1)

Page 23 Bin 20-Coloured Glass Items-60's/70's-large orange vase, large brown vase, 2 heavy orange goblets, small blue vase, small orange vase

Page 46-49 Bin 34-wall Lights (medieval wood pair), 2 gold metal pairs, medieval candle holder, candelabra (high)

Page 50-52 Bin 35-2 wall lights, gold old fashioned candle holder, 2 tall brass candle holders, one hand held old fashioned candle holder, 2 1970's candle holder, 2 pairs of small brass candleholders, 1 complete desk lamp, 2 parts to another desk lamp, 3 flickering tea lights, older brass desk light, candelabra