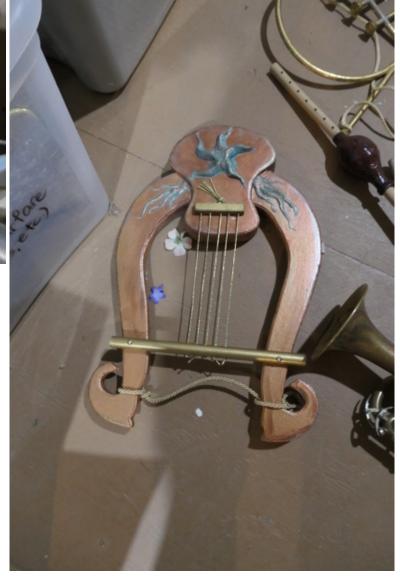

Page 102-104 Bin 62-Old radios, microphones-3 old microphones, 1 radio from 70's, radio from 40's, army radio

Page 104-106 Bin 63-Musical Instruments-hand held harp, real trumpet, 2 handmade French horns, 4 drum sticks, whistle flute

#### Bin 63 Musical Instruments