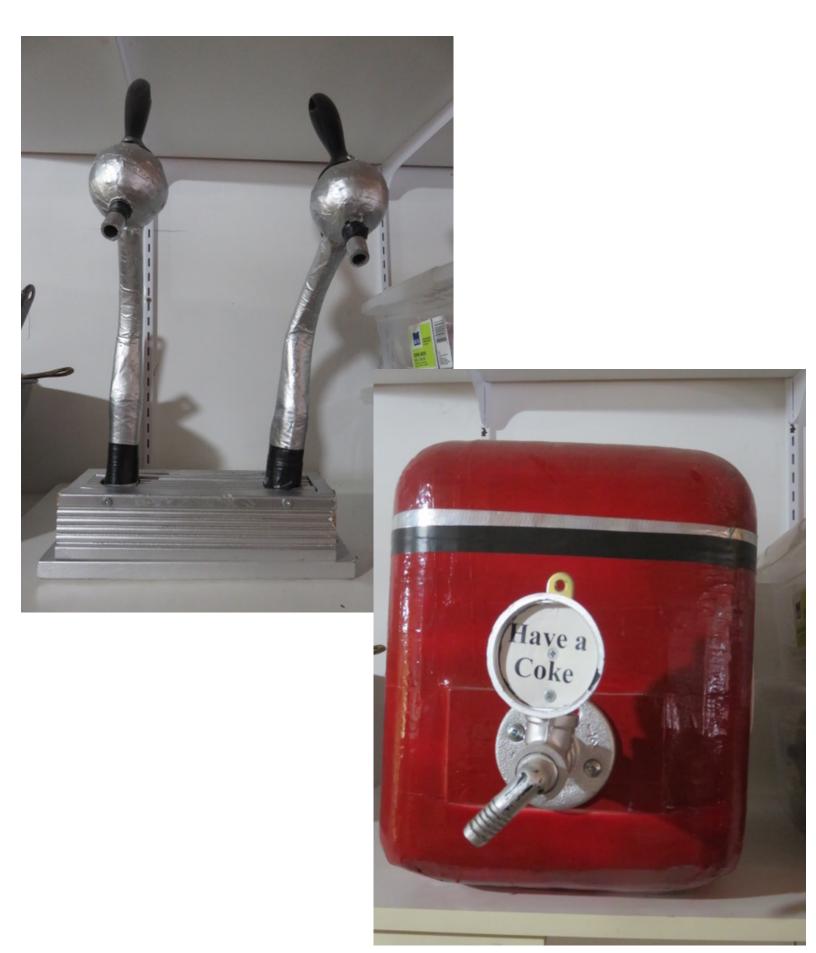

## Coke Dispenser, Soda Fountain

**Page 137/138** Bin 79-3 large lanterns

Page 139-141 & 183/184 Top Shelf

2 table fans, foam, box of styrofoam balls, cotton batting, bags of flowers, old handmade projection camera, 2 funny looking men with bendable appendages, 2 bushels, box of breakable bottles, coke dispenser, 2 fountain handles, 2 turkeys