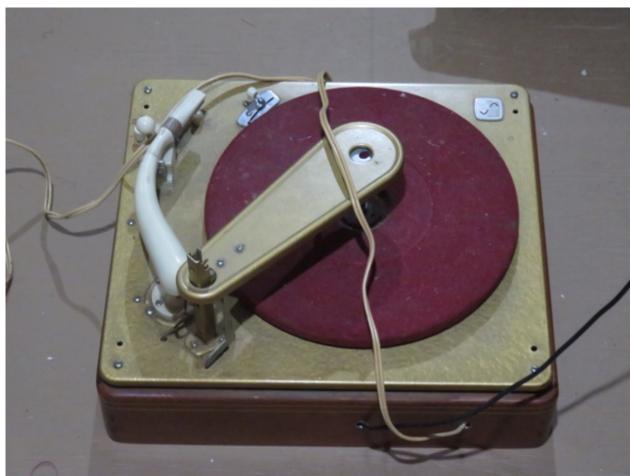

Page 55 #38-1970's video camera

Page 56 #39-old record player (in case)

Page 56 Bin 40-45's and 78's old records

Page 57 #41-Saks shopping bag with large handmade fairy tales inside -Macy's shopping bag with 4 books glued together inside

## Bin 39 Old Record Player

Bin 40 Old Records