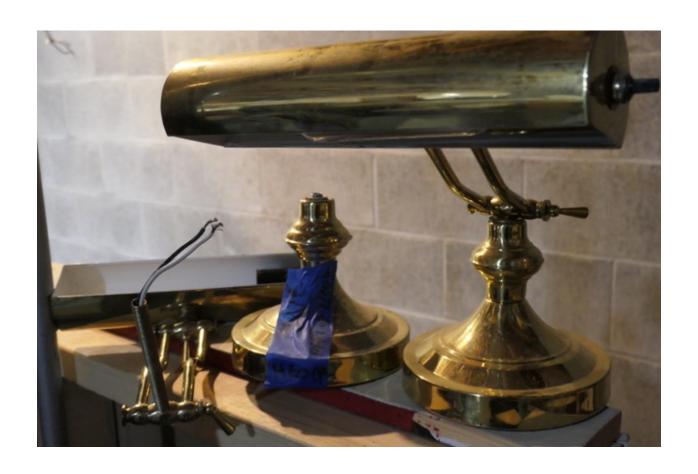

Page 46-49 Bin 34-wall Lights (medieval wood pair), 2 gold metal pairs, medieval candle holder, candelabra (high)

Page 50-52 Bin 35-2 wall lights, gold old fashioned candle holder, 2 tall brass candle holders, one hand held old fashioned candle holder, 2 1970's candle holder, 2 pairs of small brass candleholders, 1 complete desk lamp, 2 parts to another desk lamp, 3 flickering tea lights, older brass desk light, candelabra

# Bin 35 - Wall Lights