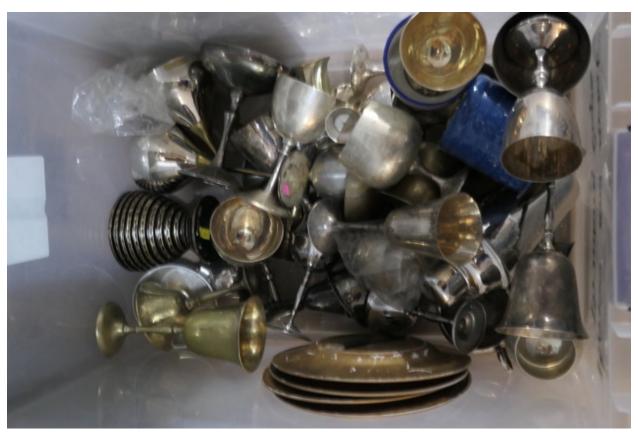

Page 117/118 Bin 68-Brass and Metal Drinking Cups-3 pitchers, brown milk can, lots of brass wine glasses, metal drinking cups

Page 119-121 Bin 69-Small drinking glasses, teacups and saucers

Page 122 Bin 70-Teapots, cream and sugar containers, pitcher

## Bin 68 Brass & Metal Drinking Cups