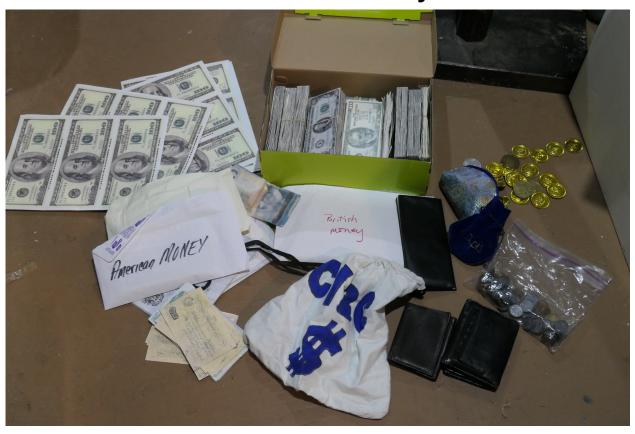

Page 13 Bin 8-Money, Wallets, Gavel Bin-shoe box full of American money, photocopies of Benjamin Franklin large bills, British money, money bag with CIBC on one side of it, wallets (2), cheque book, coin purse, plastic coins, many shiny yellow metal coins, small notebooks, judge gavel

#### Bin 7 - Toiletries

Bin 8 - Money