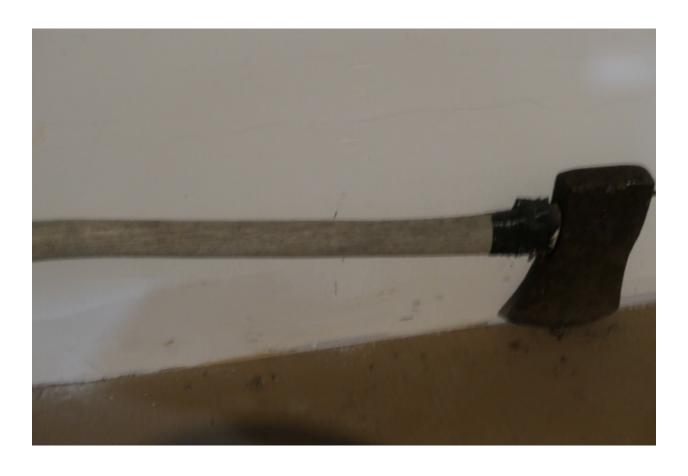

#### Page 142-147 On the Floor Under Shelves

(Top of stairs)-old rusted big milk container, water pump, long axe against the wall, old fire extinguisher, plug in fire logs, 2 bags of logs (3 heavy, rest of logs are light), tall Aladdin like metal container (Far end next to old green couch)-covered basket with lid, different sized baskets