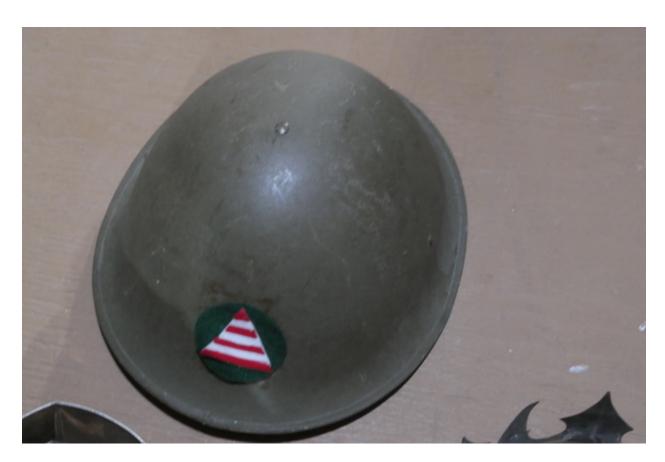

Page 113-116 Bin 66-Medieval Shields, Armor-8 shields, 1 plastic hat with horns, 6 black handmade head strap coverings, 2 small chest plastic chest plates

Page 113-116 Bin 67-Medieval and Hats-one heavy gold plate shield, 2 sets of chin pads (set of brown leather/silver metal leg pads, black with gold flecks leg pads, big black belt with silver decor, 2 Roman hats, 2 silver hats, miner's hat, old army helmet, 5 small chest plates, rubber blue kid chest plate, gold buckle, eye patch with pirate on it. 2 over the shoulder chain metal decor, small wall hanging