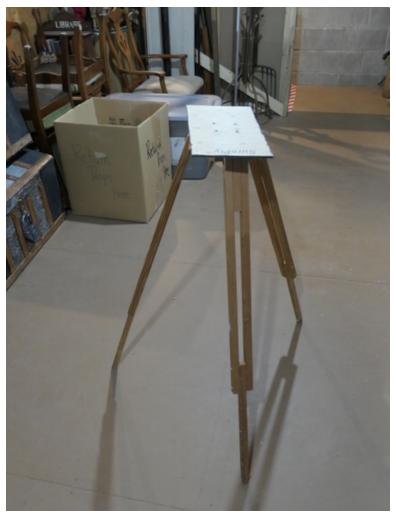

#### Page 147-165 Half Wall Side

-handmade 1960's tv set, handmade record player cabinet, tripod with rotating base, 2 extra large Japanese fans (red), many suitcases, bags, large trunk, 2 trunks, table, handmade fireplace with metal curtain in front of fireplace, stool with yellow cushion and wooden legs, 2 medieval lion wall decorations, 2 wooden chairs with green cushions, 3 wooden chairs with cream coloured seats, small library, Mrs. Ducklings Bakery store board, 4 matching rifles (in frame of stairs), 2 matching rifles (in frame of stairs), wooden ironing board, handmade 1940's tall microphone (on the air), cloth and black wire room divider, brass coat rack, wooden coat rack with only one hook, lecturn, tall black light standard, grey pedestal (like Roman architecture), old heavy pitchfork (missing one rung), 2 trunks, top truck filled with mirrors, pictures for walls