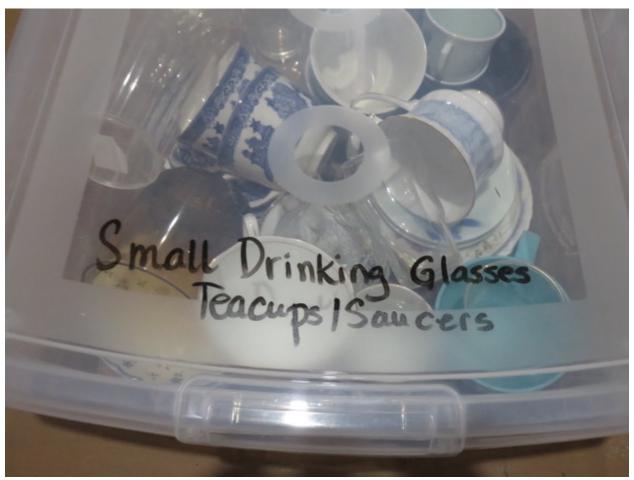

Page 117/118 Bin 68-Brass and Metal Drinking Cups-3 pitchers, brown milk can, lots of brass wine glasses, metal drinking cups

Page 119-121 Bin 69-Small drinking glasses, teacups and saucers

Page 122 Bin 70-Teapots, cream and sugar containers, pitcher

## Bin 69 Small Drinking Glasses, Teacups

Bin 69 Small Drinking Glasses, Teacups

Bin 69 Small Drinking Glasses, Teacups