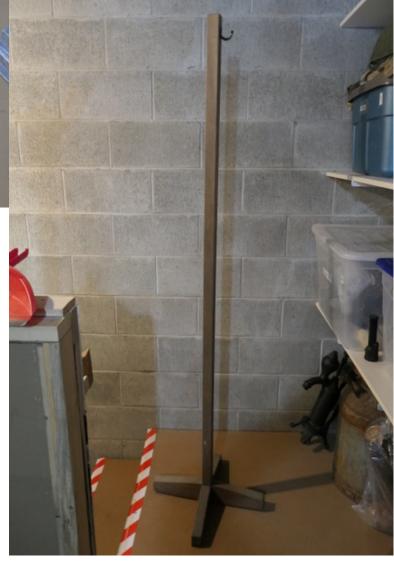

#### Page 147-165 Half Wall Side

-handmade 1960's tv set, handmade record player cabinet, tripod with rotating base, 2 extra large Japanese fans (red), many suitcases, bags, large trunk, 2 trunks, table, handmade fireplace with metal curtain in front of fireplace, stool with yellow cushion and wooden legs, 2 medieval lion wall decorations, 2 wooden chairs with green cushions, 3 wooden chairs with cream coloured seats, small library, Mrs. Ducklings Bakery store board, 4 matching rifles (in frame of stairs), 2 matching rifles (in frame of stairs), wooden ironing board, handmade 1940's tall microphone (on the air), cloth and black wire room divider, brass coat rack, wooden coat rack with only one hook, lecturn, tall black light standard, grey pedestal (like Roman architecture), old heavy pitchfork (missing one rung), 2 trunks, top truck filled with mirrors, pictures for walls