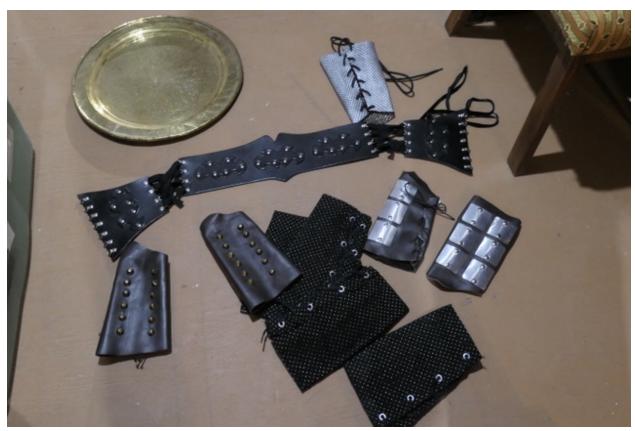

Page 113-116 Bin 66-Medieval Shields, Armor-8 shields, 1 plastic hat with horns, 6 black handmade head strap coverings, 2 small chest plastic chest plates

Page 113-116 Bin 67-Medieval and Hats-one heavy gold plate shield, 2 sets of chin pads (set of brown leather/silver metal leg pads, black with gold flecks leg pads, big black belt with silver decor, 2 Roman hats, 2 silver hats, miner's hat, old army helmet, 5 small chest plates, rubber blue kid chest plate, gold buckle, eye patch with pirate on it. 2 over the shoulder chain metal decor, small wall hanging