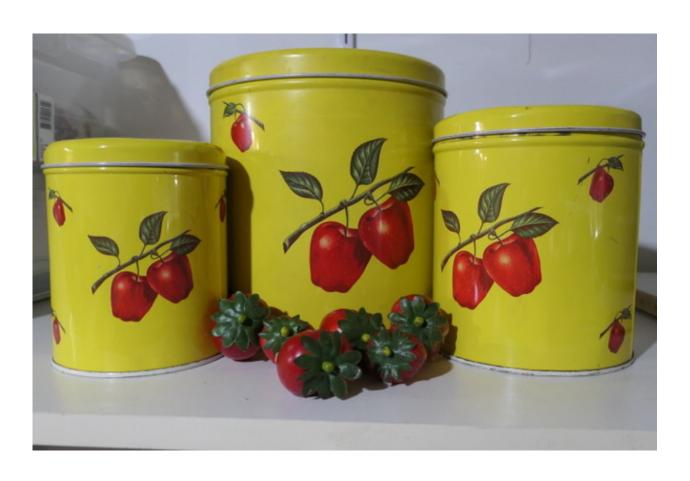

Page 35 Bin 26-Assorted tins

Page 36/37 #27-(not in a bin)-yellow apple motif-cake tin, bread box and canister set (old), wooden rooster canister set, old cream coloured canister, wooden cutting board

Page 38 #28-(not in bin)-old mixing bowls and mixer from the 50/60's

### Bin 26 - Assorted Tins

## Bin 27 - Cake Tin, Bread Box

#### Bin 27 - Canisters