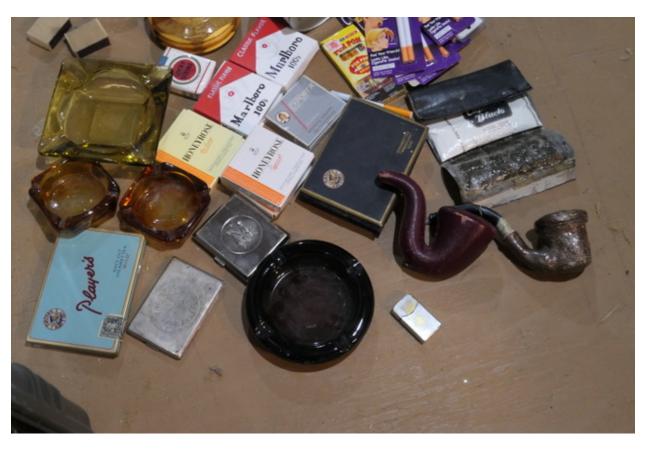

Bin 2-Burlap Bags (3 small, 4 large potato sacks, 1 royal mailbag)

Bin 3-Burlap Material (4 large pieces)

Page 10 Bin 4-Sunglasses (5), Binoculars, Opera Glasses, Magnifying Glass

Page 11 Bin 5-Smoking-pipes (2), all sorts of cigarette boxes, Players metal cigarette holder, 1970's ash trays, Players tin for tobacco, prop cigs that light up

## Bin 5 Smoking

Bin 6 - Baby Doll, Bus Stop Sign