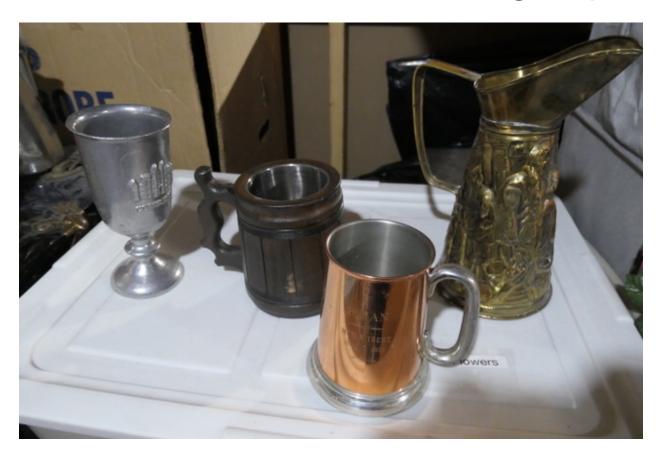

Page 117/118 Bin 68-Brass and Metal Drinking Cups-3 pitchers, brown milk can, lots of brass wine glasses, metal drinking cups

Page 119-121 Bin 69-Small drinking glasses, teacups and saucers

Page 122 Bin 70-Teapots, cream and sugar containers, pitcher

## Bin 68 Brass & Metal Drinking Cups