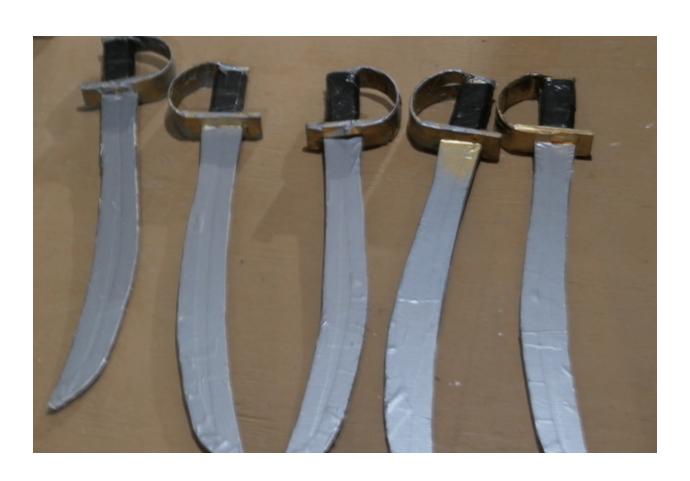

Page 107-111 Bin 64-Weaponry-6 handmade light short swords with handles (more in the barrel), 4 long blade metal swords (more in the barrel), 5 plastic swords (1 long, 4 short), 3 plastic scythe like curved swords, gold sparkly hand gun, western hand gun, 2 old flint like gun from dueling days, small old flint gun, 8 handguns of various types, real scythe, very large plastic knife, hook, 5 daggers, 4 small plastic axes, small tomahawk, wooden axe,

# Bin 64 - Weaponry

## Bin 64 - Weaponry