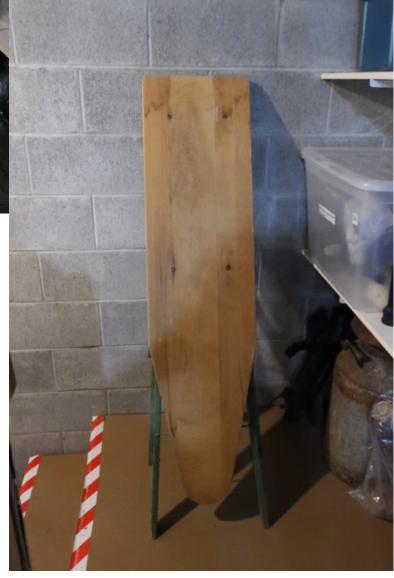

#### Page 147-165 Half Wall Side

-handmade 1960's tv set, handmade record player cabinet, tripod with rotating base, 2 extra large Japanese fans (red), many suitcases, bags, large trunk, 2 trunks, table, handmade fireplace with metal curtain in front of fireplace, stool with yellow cushion and wooden legs, 2 medieval lion wall decorations, 2 wooden chairs with green cushions, 3 wooden chairs with cream coloured seats, small library, Mrs. Ducklings Bakery store board, 4 matching rifles (in frame of stairs), 2 matching rifles (in frame of stairs), wooden ironing board, handmade 1940's tall microphone (on the air), cloth and black wire room divider, brass coat rack, wooden coat rack with only one hook, lecturn, tall black light standard, grey pedestal (like Roman architecture), old heavy pitchfork (missing one rung), 2 trunks, top truck filled with mirrors, pictures for walls