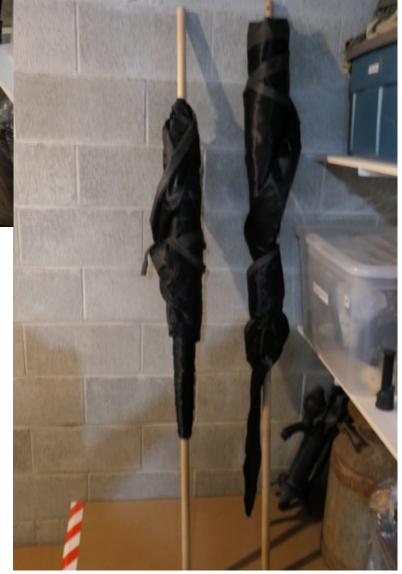

hanging noose, 2 slingshots, small caveman club, thin whip, fireplace stoker, 3 black clubs (2 in really good condition)

Page 112 Bin 65-Japanese umbrellas (7), polka dot white and blue umbrella, large red umbrella, 2 large fans