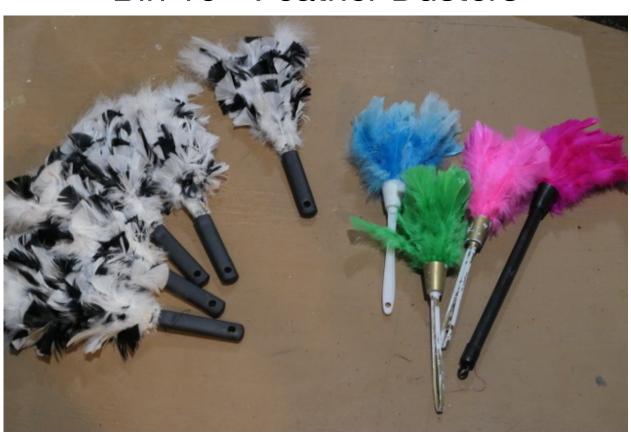

Page 18 Bin 14-Glass Hurricane Lamp (old)

Page 19 Bin 15-Cloth bags (variety)

Page 19 Bin 16-Feather Dusters-black and white (5), blue, pink, dark pink, green

Page 20 Bin 17-Handmade old cameras (2)-the kind that the flash pops

### Bin 14 - Glass Hurricane

Bin 15 - Cloth Bags

Bin 16 - Feather Dusters