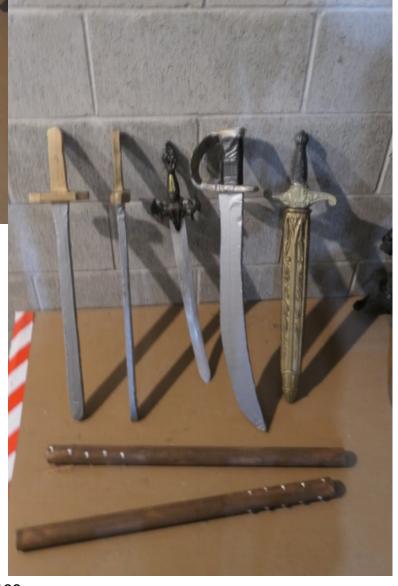

Page 107-111 Bin 64-Weaponry-6 handmade light short swords with handles (more in the barrel), 4 long blade metal swords (more in the barrel), 5 plastic swords (1 long, 4 short), 3 plastic scythe like curved swords, gold sparkly hand gun, western hand gun, 2 old flint like gun from dueling days, small old flint gun, 8 handguns of various types, real scythe, very large plastic knife, hook, 5 daggers, 4 small plastic axes, small tomahawk, wooden axe,

hanging noose, 2 slingshots, small caveman club, thin whip, fireplace stoker, 3 black clubs (2 in really good condition)

Page 112 Bin 65-Japanese umbrellas (7), polka dot white and blue umbrella, large red umbrella, 2 large fans