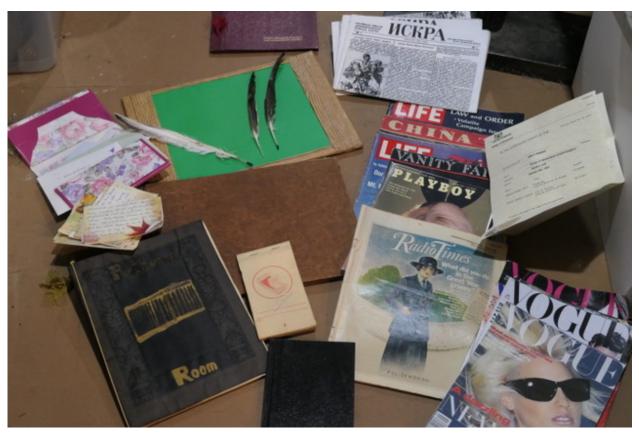

Page 16 Bin 11-Office-feathers made into quill pens, old pens, old fashioned pen holder, ledgers, old magazines (Life, Vogue, Playboy, etc), old letters, old calculator, old water spinner for stamps, inkwells (4), large scissors (2), burnt orange large stapler, desk bell

## Bin 11 - Office