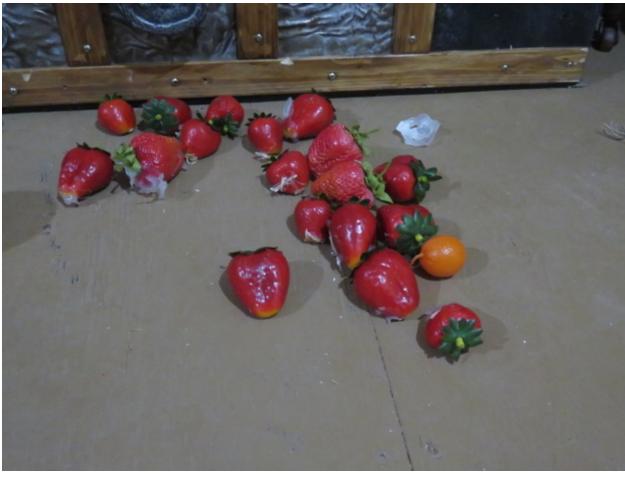

Page 79-92 Bin 56-Fruits and vegetables bin (another smaller bin on shelf above it)

Page 93 Bin 57-Quilts, Pillow

Page 94 Bin 58-Telescopes

Page 95-100 Bin 59-Phones

Page 95-100 Bin 60-Phones

Page 101 #61-2 large old hair dryers, 1 small hairdryer in case (from 70's)

#### Page 79-92 Food Section

-old wooden Coke box with a variety of bottles, six pack of Coke bottles, ham platter, turkey, 2 pineapples, cakes, fruits and vegetables, straw chicken, earthen ware pottery, big brown jug, paper mache brown pitcher, pies, drumsticks