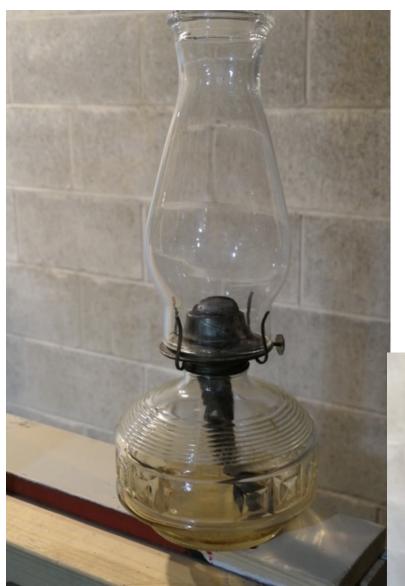

Page 18 Bin 14-Glass Hurricane Lamp (old)

Page 19 Bin 15-Cloth bags (variety)

Page 19 Bin 16-Feather Dusters-black and white (5), blue, pink, dark pink, green

Page 20 Bin 17-Handmade old cameras (2)-the kind that the flash pops

### Bin 14 - Glass Hurricane

Bin 15 - Cloth Bags

Bin 16 - Feather Dusters