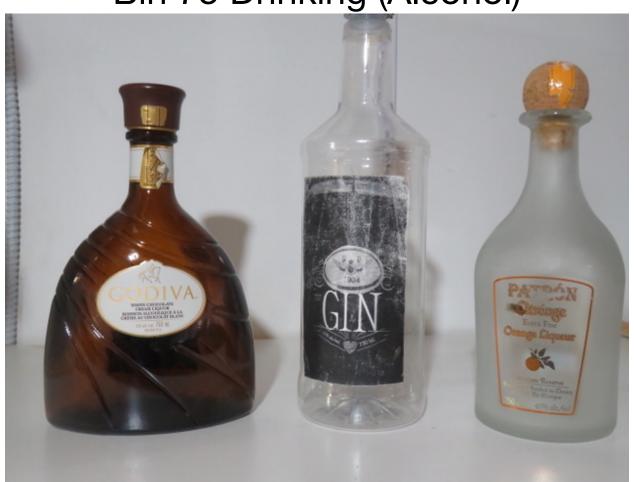

Page 128-133 Bin 75-Drinking (Alcohol)

Page 134 #76-bag of metal drinking cups

Page 135/136 Bin 78-Material/Curtains-4 white curtains, sheet, muslin cloth, 4 black pulls, 1970's yellow, cushion cover, lots of material