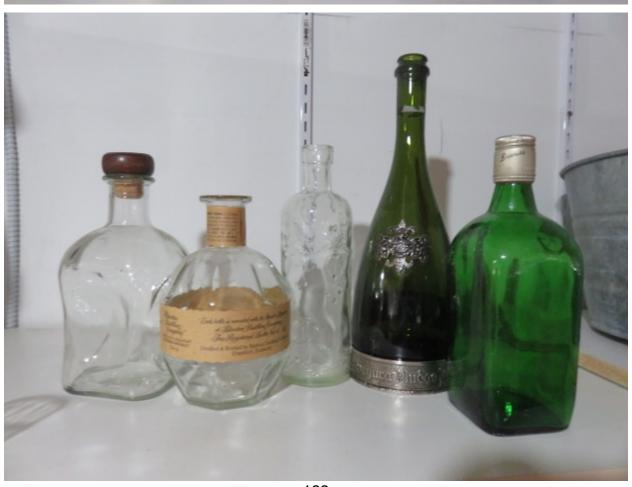

Page 128-133 Bin 75-Drinking (Alcohol)

Page 134 #76-bag of metal drinking cups

Page 135/136 Bin 78-Material/Curtains-4 white curtains, sheet, muslin cloth, 4 black pulls, 1970's yellow, cushion cover, lots of material