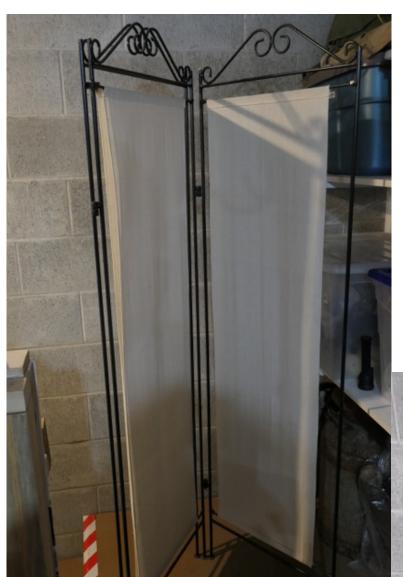

### Bin 71 Milk Containers, Wire Egg Basket, Covered Gold Dish





## Bin 71 Milk Containers, Wire Egg Basket, Covered Gold Dish





#### Bin 72 Pots & Pans





## Bin 73 Metal Plates & Trays



#### Bin 74 Yellow Dish Set

























# Bin 76 Metal Drinking Cups





## Bin 78 Material, Curtains





## Bin 78 Material, Curtains





# Bin 79 3 Large Lanterns





# Bin 79 3 Large Lanterns



#### Handmade Movie Camera





## Handmade Movie Camera



Old Wheelchair



## Coke Dispenser, Soda Fountain



# Items on Floor at Top of Stairs





## Items on Floor at Top of Stairs





## Items on Floor at Top of Stairs





Items on Floor at Top of Stairs





#### Items on Floor at Top of Stairs





#### Items on Floor at Top of Stairs



Items on Half Wall Side







































































# Jugs











#### Rafter Items





# Rafter Items



#### Rafter Items



Chalk Boards



## Roses in the Rafters



## Old Baby Carriage



Fake Piano



#### Side Table



# Streetlight



## Curtains



# Props Stored at Adel's House





Props Stored at Adel's House



















## Trunk Filled with Mirror & Wall Hangings





# Trunk Filled with Mirror & Wall Hangings





# Bushels & Funny Man





# Bushels & Funny Man



**Barrel Items** 

















































# Plastic Chains, Shackles