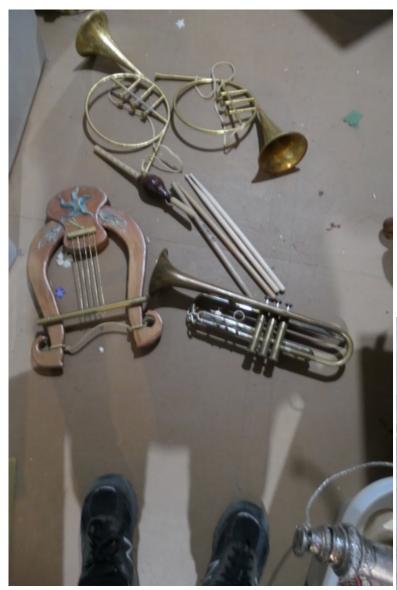

Page 102-104 Bin 62-Old radios, microphones-3 old microphones, 1 radio from 70's, radio from 40's, army radio

Page 104-106 Bin 63-Musical Instruments-hand held harp, real trumpet, 2 handmade French horns, 4 drum sticks, whistle flute

### Bin 62 Old Radios, Microphones

Bin 63 Musical Instruments

#### Bin 63 Musical Instruments