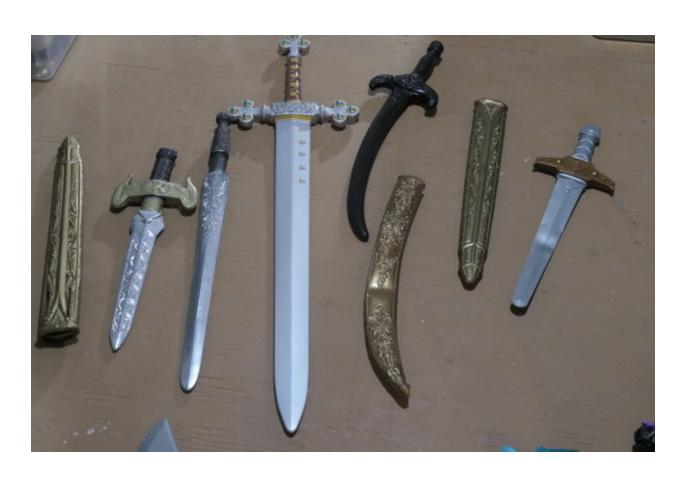

Page 107-111 Bin 64-Weaponry-6 handmade light short swords with handles (more in the barrel), 4 long blade metal swords (more in the barrel), 5 plastic swords (1 long, 4 short), 3 plastic scythe like curved swords, gold sparkly hand gun, western hand gun, 2 old flint like gun from dueling days, small old flint gun, 8 handguns of various types, real scythe, very large plastic knife, hook, 5 daggers, 4 small plastic axes, small tomahawk, wooden axe,

hanging noose, 2 slingshots, small caveman club, thin whip, fireplace stoker, 3 black clubs (2 in really good condition)

Page 112 Bin 65-Japanese umbrellas (7), polka dot white and blue umbrella, large red umbrella, 2 large fans

# Bin 64 - Weaponry

## Bin 64 - Weaponry