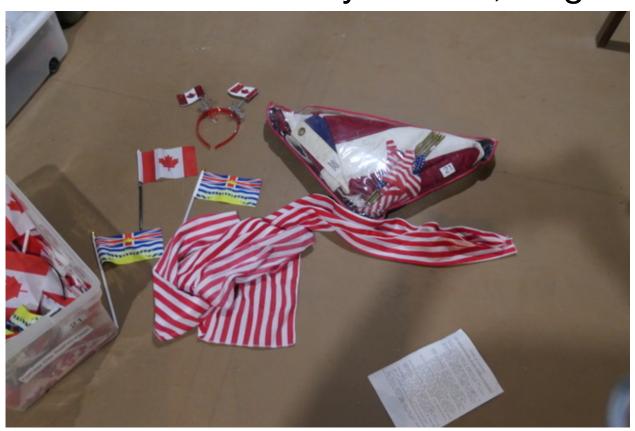

Page 24 Bin 21-Canada Day sashes, flags -American Flag on top of bin

Page 25/6 Bin 22-Sewing boxes (2), silver old lunchpail, fishing box -picnic basket (beside bin), hatbox on top (has roses on it)

Page 27 Bin 23-Brass Jug, teapot shaped like Aladdin's lamp, 2 Aladdin's lamps

# Bin 19 - Lampshades

Bin 20 - Coloured Glass Items

Bin 21 - Canada Day Sashes, Flags