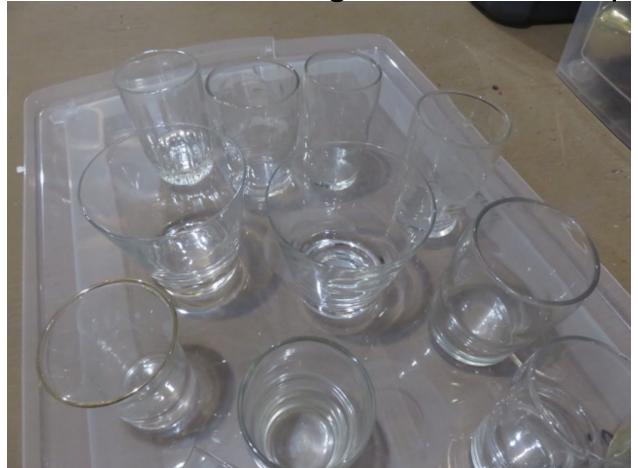

Page 117/118 Bin 68-Brass and Metal Drinking Cups-3 pitchers, brown milk can, lots of brass wine glasses, metal drinking cups

Page 119-121 Bin 69-Small drinking glasses, teacups and saucers

Page 122 Bin 70-Teapots, cream and sugar containers, pitcher

## Bin 69 Small Drinking Glasses, Teacups

Bin 69 Small Drinking Glasses, Teacups

Bin 69 Small Drinking Glasses, Teacups