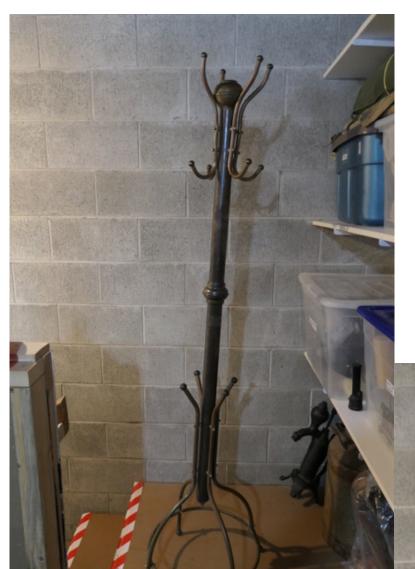

#### Page 147-165 Half Wall Side

-handmade 1960's tv set, handmade record player cabinet, tripod with rotating base, 2 extra large Japanese fans (red), many suitcases, bags, large trunk, 2 trunks, table, handmade fireplace with metal curtain in front of fireplace, stool with yellow cushion and wooden legs, 2 medieval lion wall decorations, 2 wooden chairs with green cushions, 3 wooden chairs with cream coloured seats, small library, Mrs. Ducklings Bakery store board, 4 matching rifles (in frame of stairs), 2 matching rifles (in frame of stairs), wooden ironing board, handmade 1940's tall microphone (on the air), cloth and black wire room divider, brass coat rack, wooden coat rack with only one hook, lecturn, tall black light standard, grey pedestal (like Roman architecture), old heavy pitchfork (missing one rung), 2 trunks, top truck filled with mirrors, pictures for walls