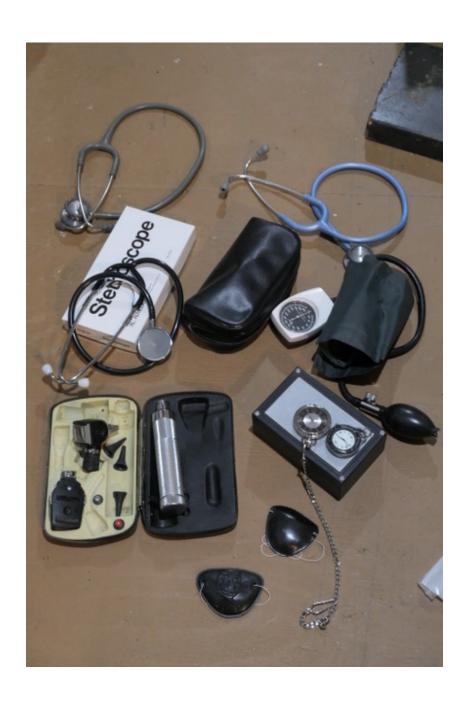

Page 14 Bin 9-Keys, Handcuffs-ring of old keys, very large dungeon key, set of car keys, sheriff's star, lock with keys, handcuffs (4)

Page 15 Bin 10-Medical Supplies-stethoscopes (3), old ear otoscope, old blood pressure monitor, plastic eye patches (2), stopwatch on a chain, old watch face, old metal urinal, handmade doughnut ring, oxygen mask

## Bin 10 - Medical Supplies