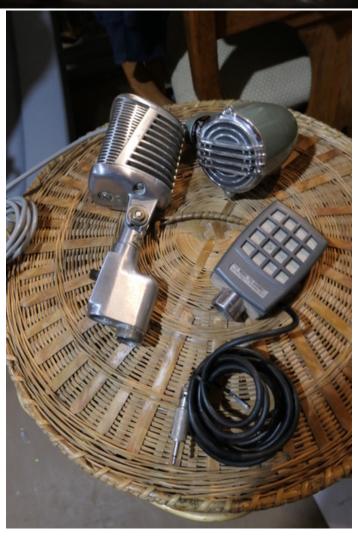

Page 102-104 Bin 62-Old radios, microphones-3 old microphones, 1 radio from 70's, radio from 40's, army radio

Page 104-106 Bin 63-Musical Instruments-hand held harp, real trumpet, 2 handmade French horns, 4 drum sticks, whistle flute

## Bin 62 Old Radios, Microphones

### Bin 62 Old Radios, Microphones

### Bin 62 Old Radios, Microphones

Bin 63 Musical Instruments