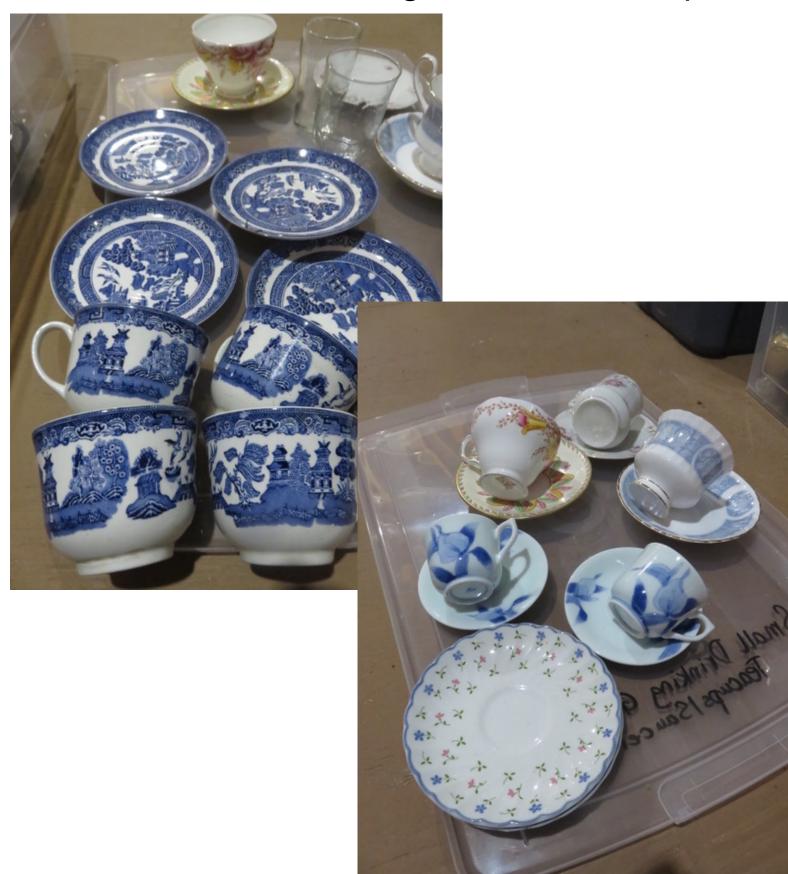

Page 117/118 Bin 68-Brass and Metal Drinking Cups-3 pitchers, brown milk can, lots of brass wine glasses, metal drinking cups

Page 119-121 Bin 69-Small drinking glasses, teacups and saucers

Page 122 Bin 70-Teapots, cream and sugar containers, pitcher

## Bin 69 Small Drinking Glasses, Teacups

Bin 69 Small Drinking Glasses, Teacups

Bin 69 Small Drinking Glasses, Teacups