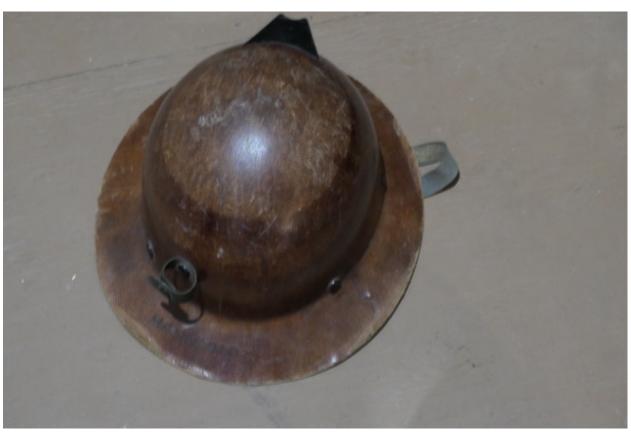

Page 113-116 Bin 66-Medieval Shields, Armor-8 shields, 1 plastic hat with horns, 6 black handmade head strap coverings, 2 small chest plastic chest plates

Page 113-116 Bin 67-Medieval and Hats-one heavy gold plate shield, 2 sets of chin pads (set of brown leather/silver metal leg pads, black with gold flecks leg pads, big black belt with silver decor, 2 Roman hats, 2 silver hats, miner's hat, old army helmet, 5 small chest plates, rubber blue kid chest plate, gold buckle, eye patch with pirate on it. 2 over the shoulder chain metal decor, small wall hanging