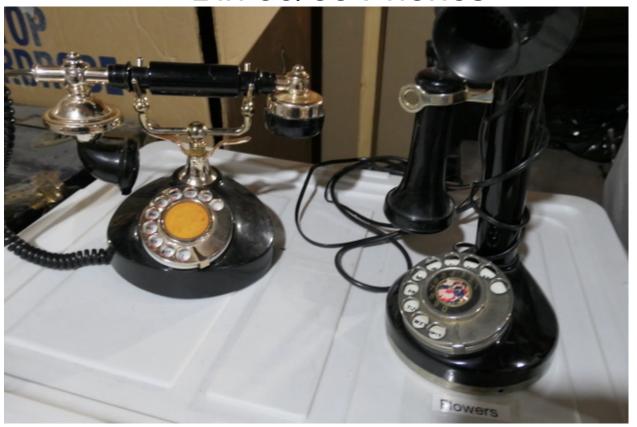

Page 79-92 Bin 56-Fruits and vegetables bin (another smaller bin on shelf above it)

Page 93 Bin 57-Quilts, Pillow

Page 94 Bin 58-Telescopes

Page 95-100 Bin 59-Phones

Page 95-100 Bin 60-Phones

Page 101 #61-2 large old hair dryers, 1 small hairdryer in case (from 70's)