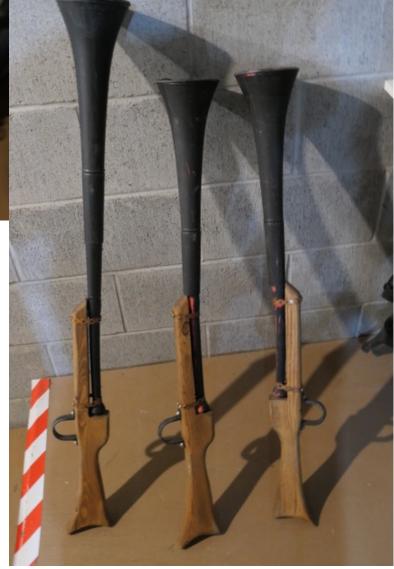

#### Page 184-196 Big Barrel

4 handmade pick axes, 2 standards with 'gemstones', 2 Union Jack flags, small bow and arrows, horsewhip, wooden club, 4 tall swords (more in weaponry bin), 5 small handmade swords, 3 musket guns, 5 canes, old digging tool (heavy), 2 wooden baseball bats, 4 straw brooms, 2 clubs (more in weaponry bin), 3 black plastic shovels, a scythe, wood rake with large prongs, 3 wood rakes, plastic double axe, 2 boat oars, fishing rod, fishing net, 2 very large straw hand-held fans, 9 bamboo sticks, plastic spear, spade with long handle, 2 brown flags, a red flag, 2 sticks with black banners