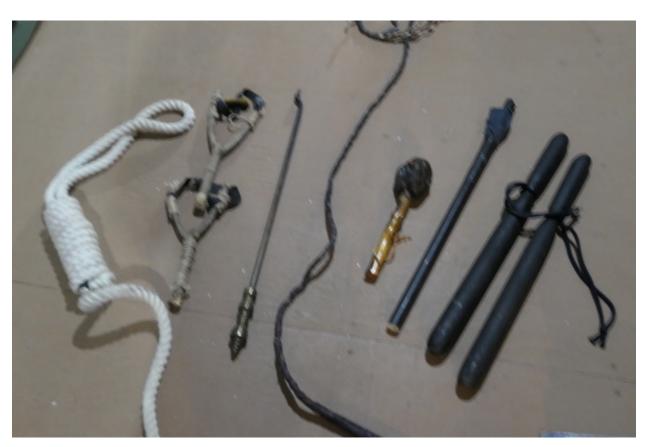

Page 107-111 Bin 64-Weaponry-6 handmade light short swords with handles (more in the barrel), 4 long blade metal swords (more in the barrel), 5 plastic swords (1 long, 4 short), 3 plastic scythe like curved swords, gold sparkly hand gun, western hand gun, 2 old flint like gun from dueling days, small old flint gun, 8 handguns of various types, real scythe, very large plastic knife, hook, 5 daggers, 4 small plastic axes, small tomahawk, wooden axe,

hanging noose, 2 slingshots, small caveman club, thin whip, fireplace stoker, 3 black clubs (2 in really good condition)

Page 112 Bin 65-Japanese umbrellas (7), polka dot white and blue umbrella, large red umbrella, 2 large fans

# Bin 64 - Weaponry

## Bin 64 - Weaponry