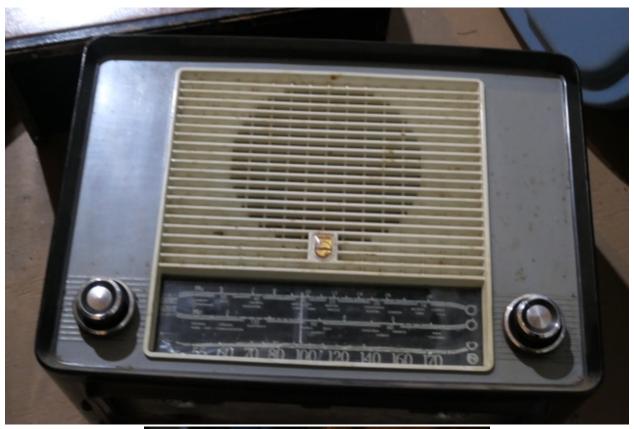

Page 102-104 Bin 62-Old radios, microphones-3 old microphones, 1 radio from 70's, radio from 40's, army radio

Page 104-106 Bin 63-Musical Instruments-hand held harp, real trumpet, 2 handmade French horns, 4 drum sticks, whistle flute

## Bin 43 Old Radio, Clocks

# Bin 43 Old Radio, Clocks

Bin 44 Record Player, Mantle Clock