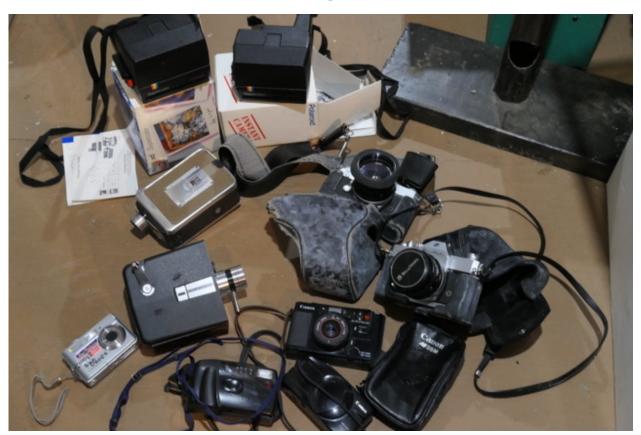

Page 17 Bin 12-Cameras-2 Polaroid instant cameras, old Brownie camera, old video camera, large 35 mm cameras (2), small cameras (4) -Handmade old movie projector on top shelf above camera bin)

Page 17 Bin 13-Timepiece Hourglass (cracked but still works)

### Bin 12 - Cameras

Bin 13 - Hourglass