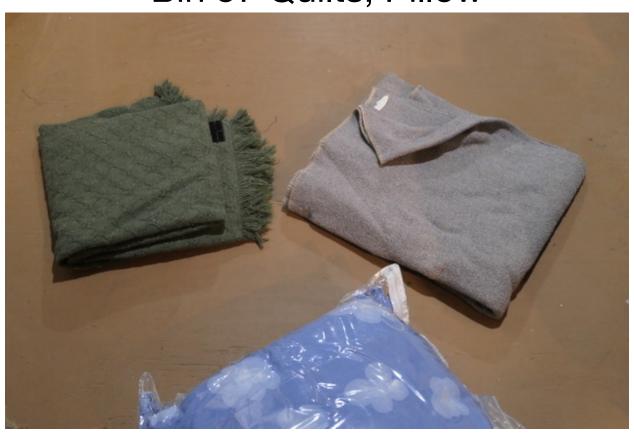

Page 79-92 Bin 56-Fruits and vegetables bin (another smaller bin on shelf above it)

Page 93 Bin 57-Quilts, Pillow

Page 94 Bin 58-Telescopes

Page 95-100 Bin 59-Phones

Page 95-100 Bin 60-Phones

Page 101 #61-2 large old hair dryers, 1 small hairdryer in case (from 70's)

### Bin 54 Pies

Bin 57 Quilts, Pillow