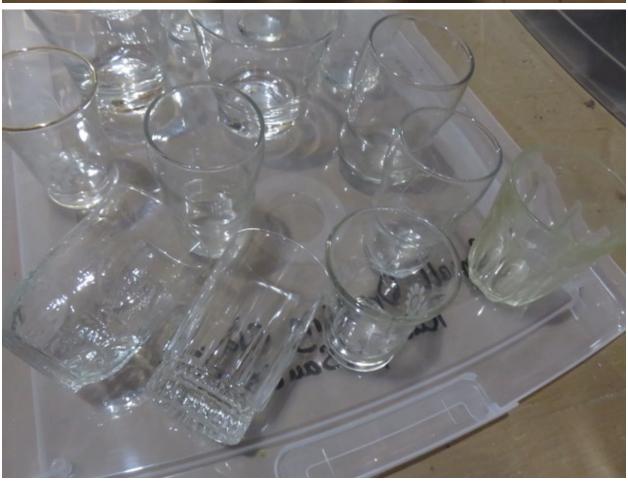

Page 117/118 Bin 68-Brass and Metal Drinking Cups-3 pitchers, brown milk can, lots of brass wine glasses, metal drinking cups

Page 119-121 Bin 69-Small drinking glasses, teacups and saucers

Page 122 Bin 70-Teapots, cream and sugar containers, pitcher

## Bin 69 Small Drinking Glasses, Teacups

Bin 69 Small Drinking Glasses, Teacups

Bin 69 Small Drinking Glasses, Teacups