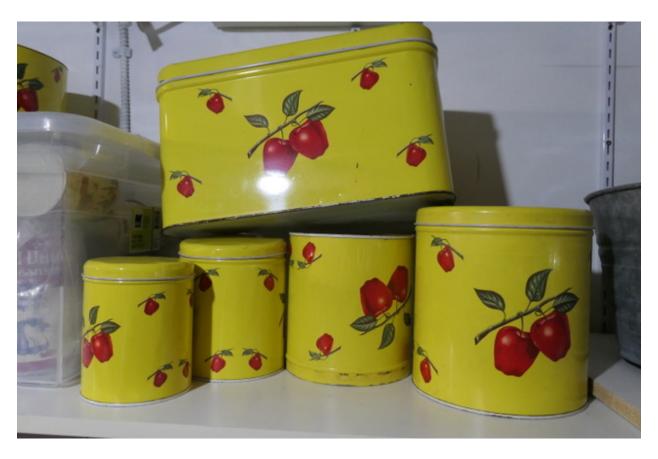

Page 35 Bin 26-Assorted tins

Page 36/37 #27-(not in a bin)-yellow apple motif-cake tin, bread box and canister set (old), wooden rooster canister set, old cream coloured canister, wooden cutting board

Page 38 #28-(not in bin)-old mixing bowls and mixer from the 50/60's

## Bin 27 - Cake Tin, Bread Box

#### Bin 27 - Canisters