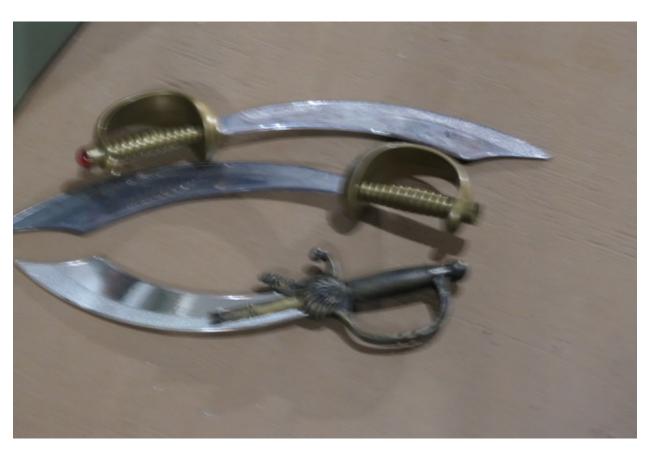

Page 107-111 Bin 64-Weaponry-6 handmade light short swords with handles (more in the barrel), 4 long blade metal swords (more in the barrel), 5 plastic swords (1 long, 4 short), 3 plastic scythe like curved swords, gold sparkly hand gun, western hand gun, 2 old flint like gun from dueling days, small old flint gun, 8 handguns of various types, real scythe, very large plastic knife, hook, 5 daggers, 4 small plastic axes, small tomahawk, wooden axe,

# Bin 64 - Weaponry

## Bin 64 - Weaponry