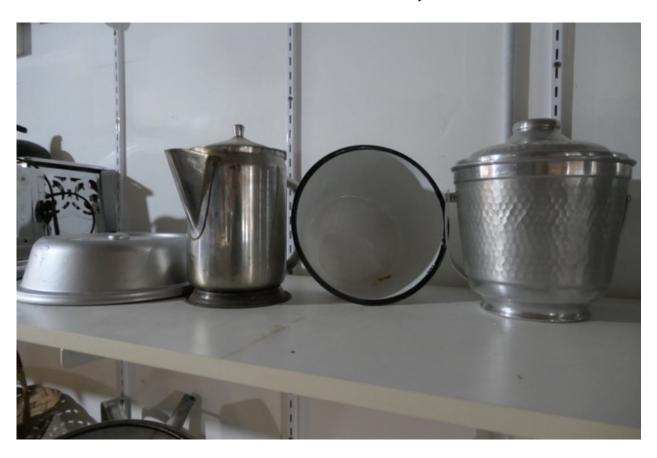

Page 41/42 Bin 31-kitchen utensils

Page 43/44 #32-dull silver wash bucket-old kettle, 2 frying pans, 3 pots-all old

Page 45 Box 33-large coffee pot, small coffee pot, large stein, old tea kettle, copper small tea kettle, small white enamel bowl, food cover, old ice bucket

## Bin 32 - Wash Bucket, Old Kettle

# Bin 32 - Frying Pans , Old Pots

## Bin 33 - Coffee Pots, Tea Pots