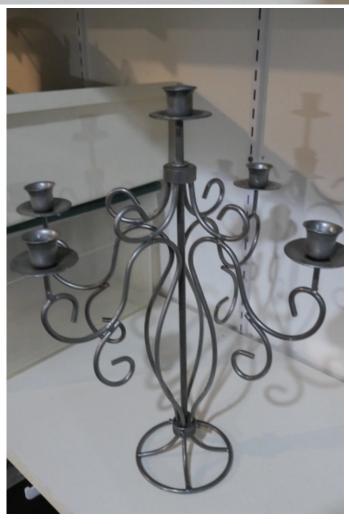

Page 46-49 Bin 34-wall Lights (medieval wood pair), 2 gold metal pairs, medieval candle holder, candelabra (high)

Page 50-52 Bin 35-2 wall lights, gold old fashioned candle holder, 2 tall brass candle holders, one hand held old fashioned candle holder, 2 1970's candle holder, 2 pairs of small brass candleholders, 1 complete desk lamp, 2 parts to another desk lamp, 3 flickering tea lights, older brass desk light, candelabra

# Bin 34 - Wall Lights