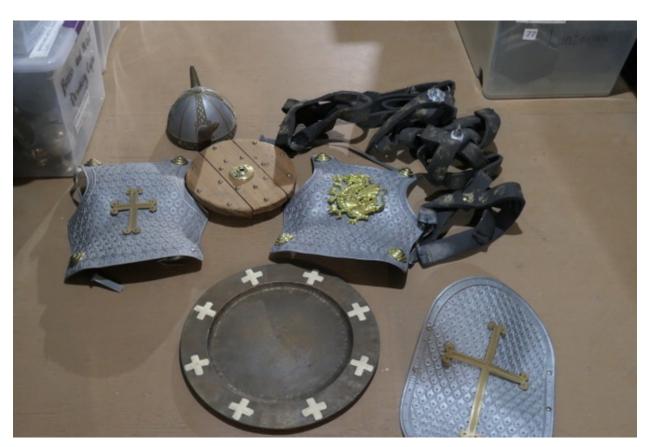

Page 113-116 Bin 66-Medieval Shields, Armor-8 shields, 1 plastic hat with horns, 6 black handmade head strap coverings, 2 small chest plastic chest plates

Page 113-116 Bin 67-Medieval and Hats-one heavy gold plate shield, 2 sets of chin pads (set of brown leather/silver metal leg pads, black with gold flecks leg pads, big black belt with silver decor, 2 Roman hats, 2 silver hats, miner's hat, old army helmet, 5 small chest plates, rubber blue kid chest plate, gold buckle, eye patch with pirate on it. 2 over the shoulder chain metal decor, small wall hanging