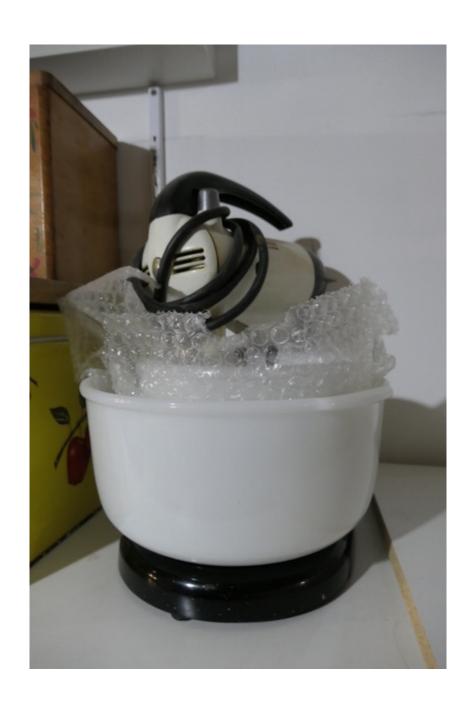

Page 35 Bin 26-Assorted tins

Page 36/37 #27-(not in a bin)-yellow apple motif-cake tin, bread box and canister set (old), wooden rooster canister set, old cream coloured canister, wooden cutting board

Page 38 #28-(not in bin)-old mixing bowls and mixer from the 50/60's

# Bin 28 - Old Mixing Bowls & Mixer