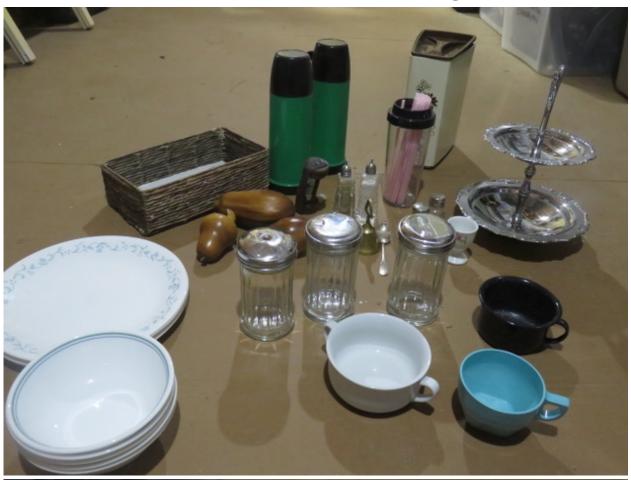

Page 39 #29-(not in bin)-2 old toasters (the kind the sides go up and down)

Page 40 Bin 30-kitchen serving items-Corelle bowls, plates, assorted salt and pepper shakers, 3 old restaurant sugar containers, small cake tier (silver), straw dispensers with straws, 2 green thermos, bell, egg timer, egg cup, napkin basket, 2 old cups

## Bin 29 - 2 Old Toasters

Bin 30 - Kitchen Serving Items