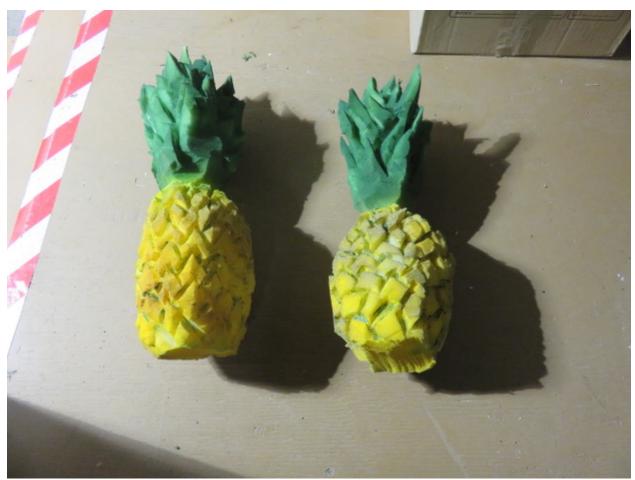

#### Page 79-92 Food Section

-old wooden Coke box with a variety of bottles, six pack of Coke bottles, ham platter, turkey, 2 pineapples, cakes, fruits and vegetables, straw chicken, earthen ware pottery, big brown jug, paper mache brown pitcher, pies, drumsticks

### Bin 54 Pies

Bin 57 Quilts, Pillow