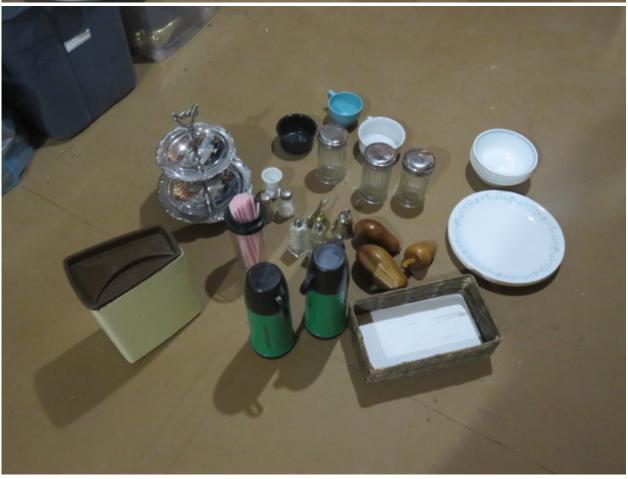

Page 39 #29-(not in bin)-2 old toasters (the kind the sides go up and down)

Page 40 Bin 30-kitchen serving items-Corelle bowls, plates, assorted salt and pepper shakers, 3 old restaurant sugar containers, small cake tier (silver), straw dispensers with straws, 2 green thermos, bell, egg timer, egg cup, napkin basket, 2 old cups

## Bin 29 - 2 Old Toasters

Bin 30 - Kitchen Serving Items