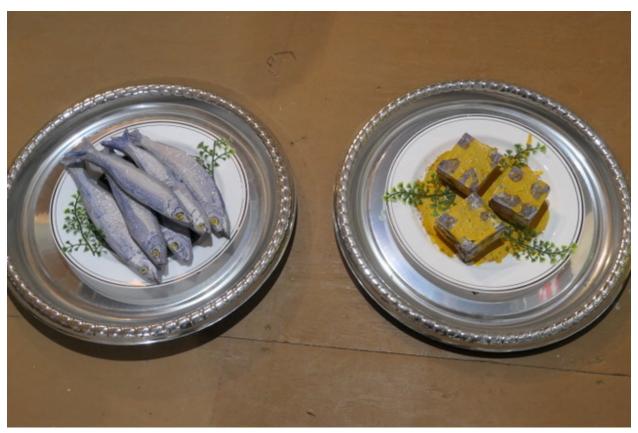

Page 68-70 Bin 50-Trays-5 institutional metal meal trays, wooden tray, silver round tray, silver fancy tray, tray with dark flowers

Page 70/71 Box 51-Covered platters with food permanently glued on with handle on the back -crackers and cheese platter, 2 fish platters, cake platter (more of these on top of food section (cheese buns, soufflé salmon, kabobs with prawns) -gold serving plate in bin 51, and 2 silver plastic serving plates

#### Box 51 Platters with Food